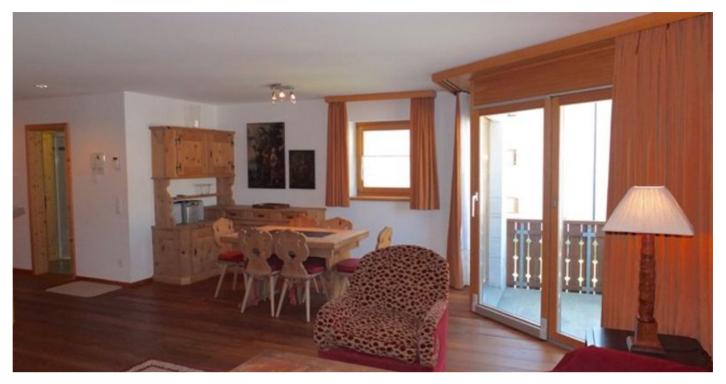

The entrance hall boasts a very convenient wardrobe, ideal for getting comfortable after a long day on the ski trails. The living and dining room is especially warm, studied for a complete relaxation and equipped with TV and radio. The living area also offers an open kitchen with dishwasher, oven, refrigerator and Tur Mix Nespresso coffee machine.

## **Schnee Haus**

This accommodation is especially suited for those willing to spend a very energetic and sporty vacation on the beautiful ski trails in Switzerland.