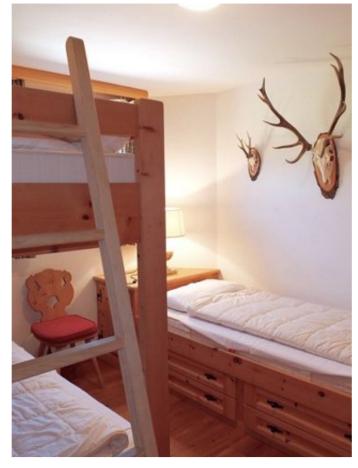

Schnee Haus has a double bedroom and a bathroom with bath tub, bidet, toilet and sink, and a second room with a single bed and a bunk bed. There's another bathroom composed of a shower, a toilet and a washbasin.