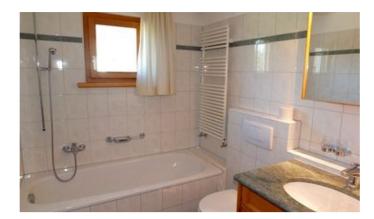

Schnee Haus has a double bedroom and a bathroom with bath tub, bidet, toilet and sink, and a second room with a single bed and a bunk bed. There's another bathroom composed of a shower, a toilet and a washbasin.