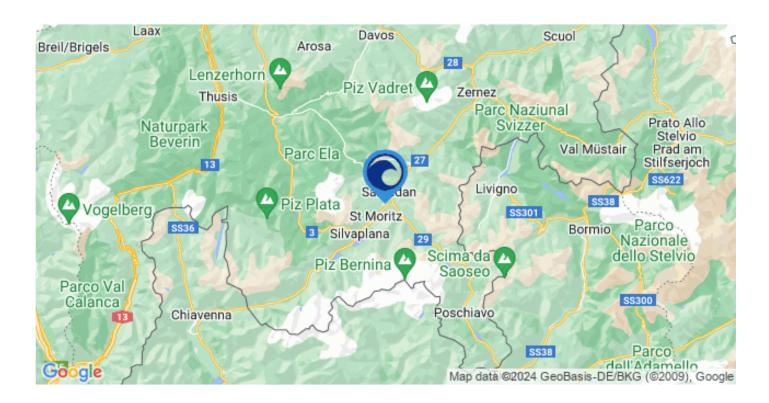

## Location

Schlarigna is a municipality in the Maloja district, in the Swiss canton of Grisons, and within a walking distance from Saint Moritz, the famous Swiss resort universally recognized as one of the main homelands of skiing, luxury and fun.

Schlarigna is located in the Upper Engandine Valley, close to the Bernina Pass and between the towns of the aforementioned St. Moritz, Samedan and Pontresina. It is one of the most classic Swiss villages, where the most classic mountain tradition blends perfectly with unbridled comfort, between charming villages, luxurious restaurants and super-equipped snowy ski slopes, perfect for winter sports.