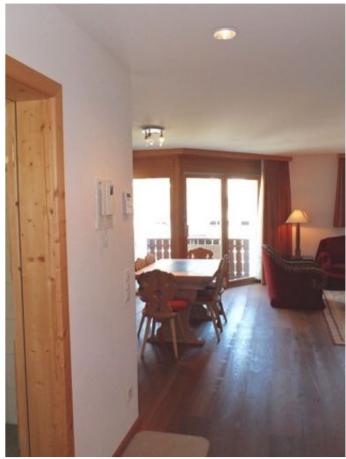

The entrance hall boasts a very convenient wardrobe, ideal for getting comfortable after a long day on the ski trails. The living and dining room is especially warm, studied for a complete relaxation and equipped with TV and radio. The living area also offers an open kitchen with dishwasher, oven, refrigerator and Tur Mix Nespresso coffee machine.