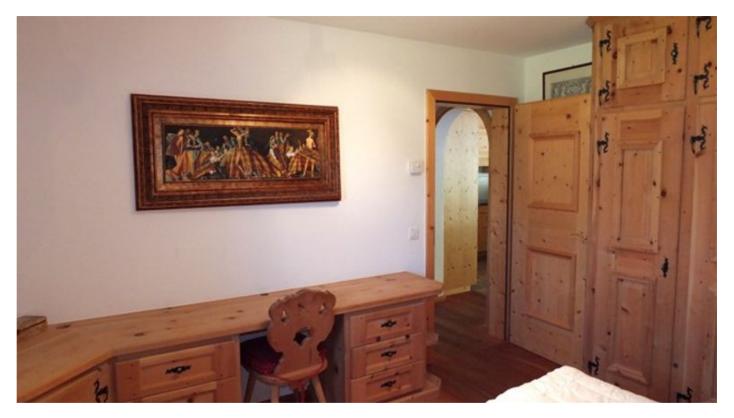

The entrance hall boasts a very convenient wardrobe, ideal for getting comfortable after a long day on the ski trails. The living and dining room is especially warm, studied for a complete relaxation and equipped with TV and radio. The living area also offers an open kitchen with dishwasher, oven, refrigerator and Tur Mix Nespresso coffee machine.

Schnee Haus has a double bedroom and a bathroom with bath tub, bidet, toilet and sink, and a second room with a single bed and a bunk bed. There's another bathroom composed of a shower, a toilet and a washbasin.