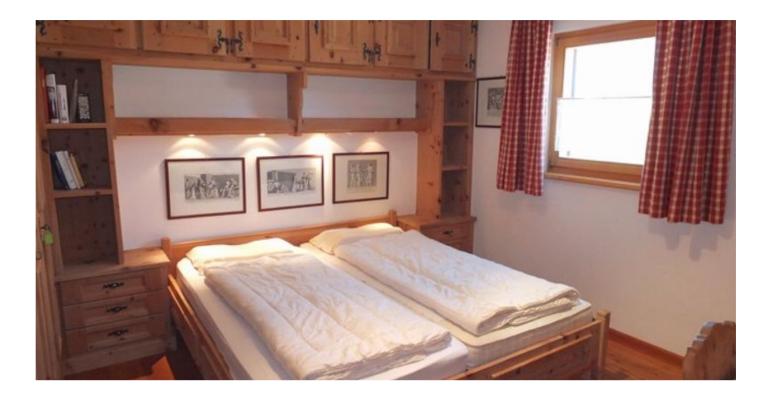

Schnee Haus has a double bedroom and a bathroom with bath tub, bidet, toilet and sink, and a second room with a single bed and a bunk bed. There's another bathroom composed of a shower, a toilet and a washbasin.