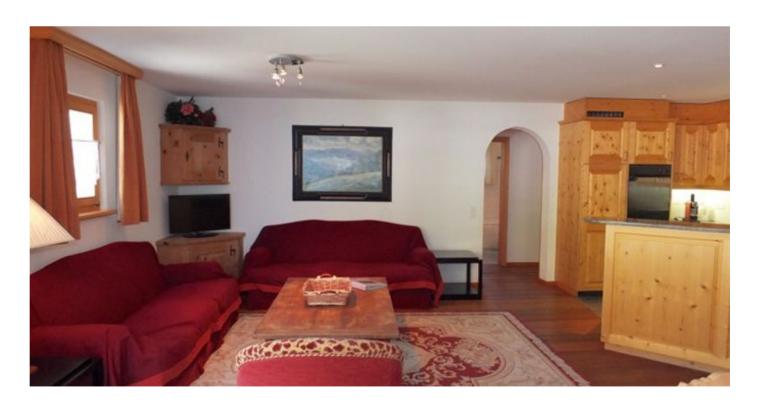

The entrance hall boasts a very convenient wardrobe, ideal for getting comfortable after a long day on the ski trails. The living and dining room is especially warm, studied for a complete relaxation and equipped with TV and radio. The living area also offers an open kitchen with dishwasher, oven, refrigerator and Tur Mix Nespresso coffee machine.