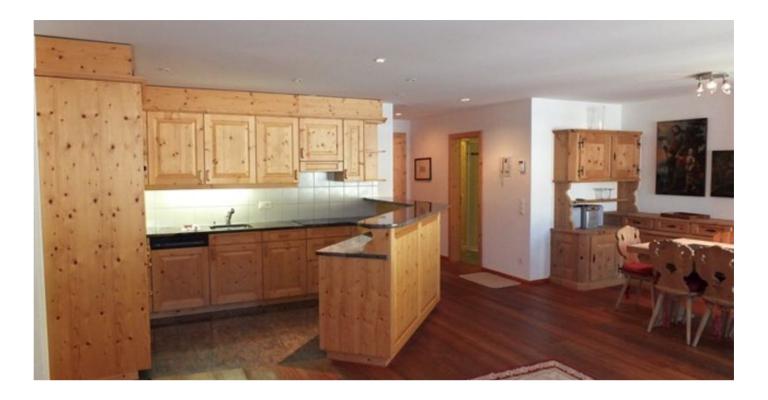

The entrance hall boasts a very convenient wardrobe, ideal for getting comfortable after a long day on the ski trails. The living and dining room is especially warm, studied for a complete relaxation and equipped with TV and radio. The living area also offers an open kitchen with dishwasher, oven, refrigerator and Tur Mix Nespresso coffee machine.