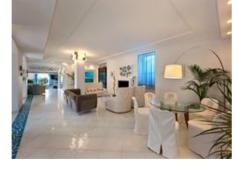

In terms of composition, Villa Novella offers a ground floor with a hall opening onto the beautiful and panoramic living room (and fireplace). The TV area boasts a high-tech television, a Bose System and a Satellite TV while the dining room can accommodate up to 14 guests. The fully equipped kitchen guarantees a direct access to the amazing patio and a direct view on the blue waters of the Mediterranean Sea.