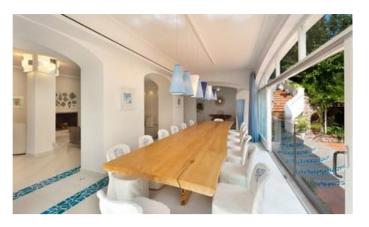

Panoramic dining room

Satellite TV

Laundry Room

Swimming pool on private patio

Sun terrace with infinity plunge pool and hydromassage

Private parking for four cars

Safe

Minibar

In terms of composition, Villa Novella offers a ground floor with a hall opening onto the beautiful and panoramic living room (and fireplace). The TV area boasts a high-tech television, a Bose System and a Satellite TV while the dining room can accommodate up to 14 guests. The fully equipped kitchen guarantees a direct access to the amazing patio and a direct view on the blue waters of the Mediterranean Sea.