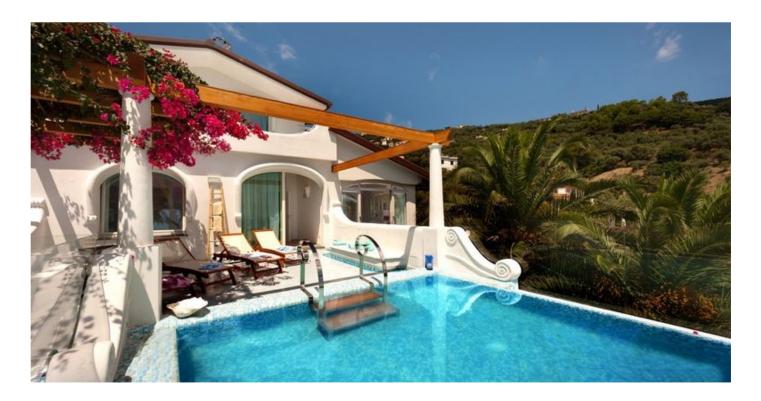

Panoramic dining room

Satellite TV

Laundry Room

Swimming pool on private patio

Sun terrace with infinity plunge pool and hydromassage

Private parking for four cars

Safe

Minibar

On the ground floor you will also find an outdoor dining area shaded by a pergola, a private swimming pool with external shower and a half bathroom with laundry service. On the first floor, you will be welcome by two double bedrooms with en-suite bathrooms and showers, a double bedroom with chromotherapy bathtub and hydromassage and a convenient and comfortable lounge area.