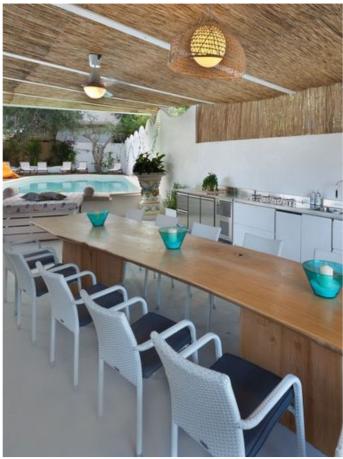

On the ground floor you will also find an outdoor dining area shaded by a pergola, a private swimming pool with external shower and a half bathroom with laundry service. On the first floor, you will be welcome by two double bedrooms with en-suite bathrooms and showers, a double bedroom with chromotherapy bathtub and hydromassage and a convenient and comfortable lounge area.