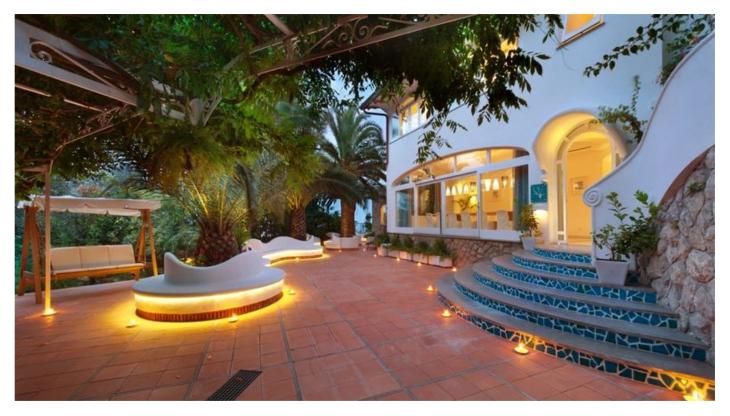

In terms of composition, Villa Novella offers a ground floor with a hall opening onto the beautiful and panoramic living room (and fireplace). The TV area boasts a high-tech television, a Bose System and a Satellite TV while the dining room can accommodate up to 14 guests. The fully equipped kitchen guarantees a direct access to the amazing patio and a direct view on the blue waters of the Mediterranean Sea.

On the ground floor you will also find an outdoor dining area shaded by a pergola, a private swimming pool with external shower and a half bathroom with laundry service. On the first floor, you will be welcome by two double bedrooms with en-suite bathrooms and showers, a double bedroom with chromotherapy bathtub and hydromassage and a convenient and comfortable lounge area.