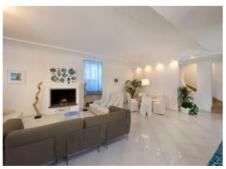

In terms of composition, Villa Novella offers a ground floor with a hall opening onto the beautiful and panoramic living room (and fireplace). The TV area boasts a high-tech television, a Bose System and a Satellite TV while the dining room can accommodate up to 14 guests. The fully equipped kitchen guarantees a direct access to the amazing patio and a direct view on the blue waters of the Mediterranean Sea.