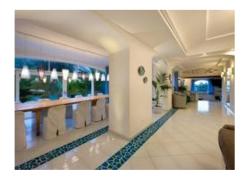

Characterized by precious natural materials, a spectacular furnishing and maximum attention to detail, Villa Novella offers several amenities:

Wi-Fi and air conditioning throughout the property

Fully equipped kitchen

In terms of composition, Villa Novella offers a ground floor with a hall opening onto the beautiful and panoramic living room (and fireplace). The TV area boasts a high-tech television, a Bose System and a Satellite TV while the dining room can accommodate up to 14 guests. The fully equipped kitchen guarantees a direct access to the amazing patio and a direct view on the blue waters of the Mediterranean Sea.