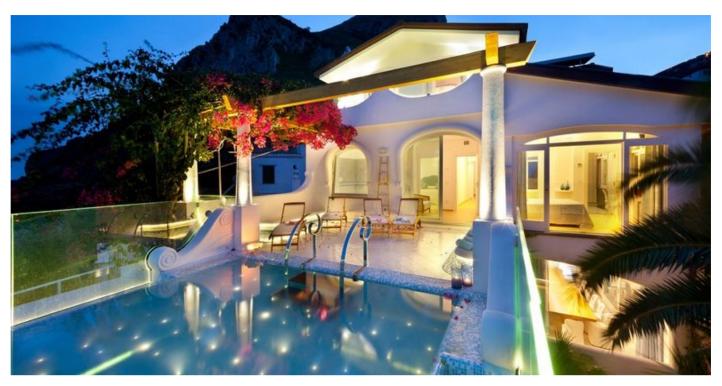

# Description

10 guests | 5 rooms | 5 baths

Villa Novella is an amazing luxury property for rent on the Sorrento Coast, Italy. A pure triumph of white and Mediterranean charm, this beautiful Italian villa can accommodate up to ten guests and sports one of the most breathtaking view on the sea of the entire area.

In terms of composition, Villa Novella offers a ground floor with a hall opening onto the beautiful and panoramic living room (and fireplace). The TV area boasts a high-tech television, a Bose System and a Satellite TV while the dining room can accommodate up to 14 guests. The fully equipped kitchen guarantees a direct access to the amazing patio and a direct view on the blue waters of the Mediterranean Sea.

On the ground floor you will also find an outdoor dining area shaded by a pergola, a private swimming pool with external shower and a half bathroom with laundry service. On the first floor, you will be welcome by two double bedrooms with en-suite bathrooms and showers, a double bedroom with chromotherapy bathtub and hydromassage and a convenient and comfortable lounge area.