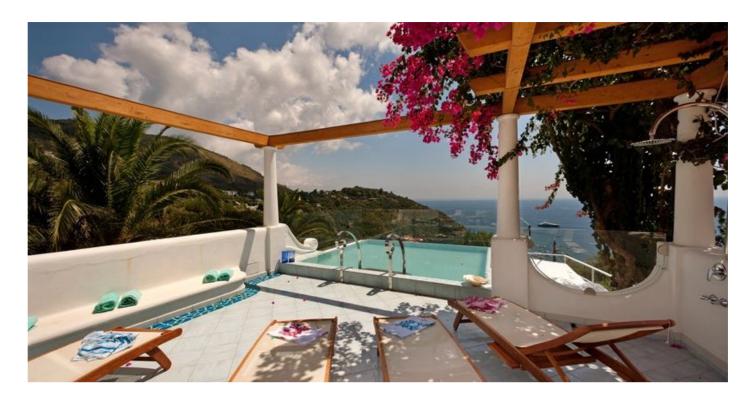

Panoramic dining room

Satellite TV

Laundry Room

Swimming pool on private patio

Sun terrace with infinity plunge pool and hydromassage

Private parking for four cars

Safe

Minibar

On the ground floor you will also find an outdoor dining area shaded by a pergola, a private swimming pool with external shower and a half bathroom with laundry service. On the first floor, you will be welcome by two double bedrooms with en-suite bathrooms and showers, a double bedroom with chromotherapy bathtub and hydromassage and a convenient and comfortable lounge area.