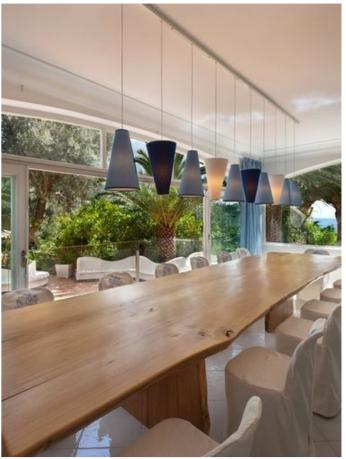

Panoramic dining room

Satellite TV

Laundry Room

Swimming pool on private patio

Sun terrace with infinity plunge pool and hydromassage

Private parking for four cars

Safe

Minibar

In terms of composition, Villa Novella offers a ground floor with a hall opening onto the beautiful and panoramic living room (and fireplace). The TV area boasts a high-tech television, a Bose System and a Satellite TV while the dining room can accommodate up to 14 guests. The fully equipped kitchen guarantees a direct access to the amazing patio and a direct view on the blue waters of the Mediterranean Sea.