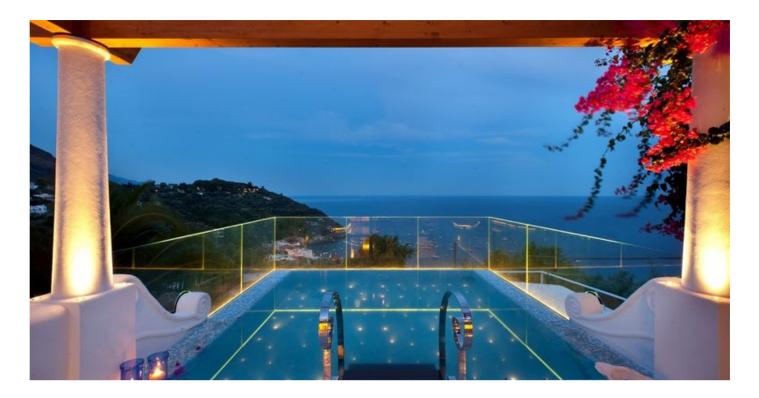

Panoramic dining room

Satellite TV

Laundry Room

Swimming pool on private patio

Sun terrace with infinity plunge pool and hydromassage

Private parking for four cars

Safe

Minibar

On the ground floor you will also find an outdoor dining area shaded by a pergola, a private swimming pool with external shower and a half bathroom with laundry service. On the first floor, you will be welcome by two double bedrooms with en-suite bathrooms and showers, a double bedroom with chromotherapy bathtub and hydromassage and a convenient and comfortable lounge area.