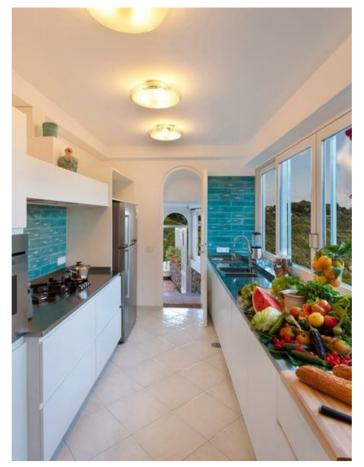

Characterized by precious natural materials, a spectacular furnishing and maximum attention to detail, Villa Novella offers several amenities:

Wi-Fi and air conditioning throughout the property

Fully equipped kitchen

In terms of composition, Villa Novella offers a ground floor with a hall opening onto the beautiful and panoramic living room (and fireplace). The TV area boasts a high-tech television, a Bose System and a Satellite TV while the dining room can accommodate up to 14 guests. The fully equipped kitchen guarantees a direct access to the amazing patio and a direct view on the blue waters of the Mediterranean Sea.