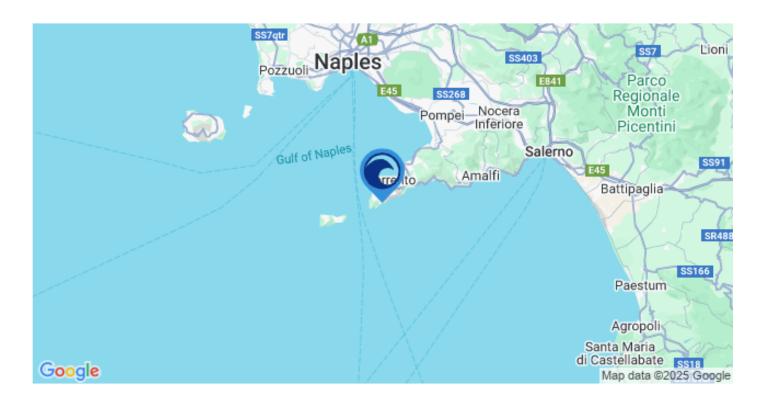

### Location

Villa Novella is located in a small and secluded village on the Sorrento Coast, in the Italian Region of Campania. The territory is worldwide appreciated for the level of its services, its eno-gastronomic offer and its luxurious villas and hotels.

### **POSITION** Marina del Cantone, Amalfi Coast, Italy

#### AIRPORT 70 km

DISTANCES FROM MAIN LOCATIONS Positano 30 km, Amalfi 40 km

**DISTANCE FROM THE SEA/LAKE** Few minutes