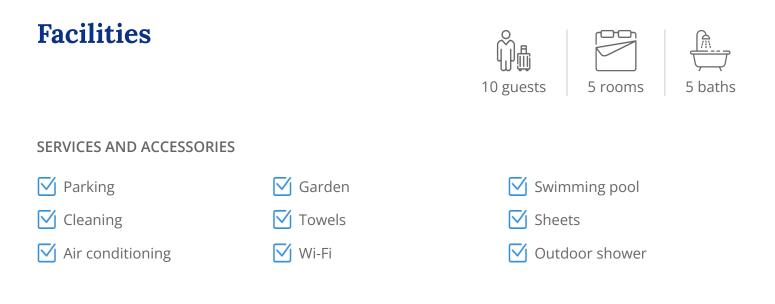

Characterized by precious natural materials, a spectacular furnishing and maximum attention to detail, Villa Novella offers several amenities:

Wi-Fi and air conditioning throughout the property

Fully equipped kitchen

Panoramic dining room

Satellite TV

Laundry Room

Swimming pool on private patio

Sun terrace with infinity plunge pool and hydromassage

Private parking for four cars

Safe

Minibar