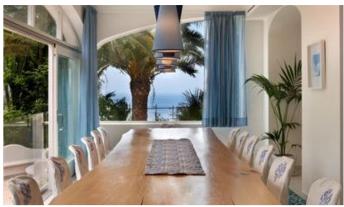

Panoramic dining room

Satellite TV

Laundry Room

Swimming pool on private patio

Sun terrace with infinity plunge pool and hydromassage

Private parking for four cars

Safe

Minibar

In terms of composition, Villa Novella offers a ground floor with a hall opening onto the beautiful and panoramic living room (and fireplace). The TV area boasts a high-tech television, a Bose System and a Satellite TV while the dining room can accommodate up to 14 guests. The fully equipped kitchen guarantees a direct access to the amazing patio and a direct view on the blue waters of the Mediterranean Sea.

Many are the attractions of the area, but from a natural, architectural, historical and cultural point of view. You will immediately fall in love with the white sandy beaches of the Coast and the breathtaking view on the blue water of the Mediterranean Sea.