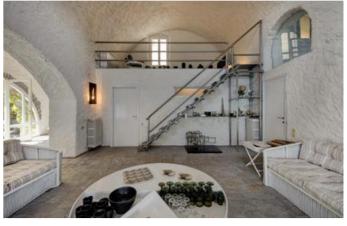

The origins of this estate are linked to the silk tradition of Como, famous and leader all over the world for this production. The oldest parts of the property were built between 1847 and 1860, then the silk fabric factury produced until 1932 and is now a beautiful villa open to all guests looking for luxury and comfort on the lake. The villa includes 4 bedrooms, 5 bathrooms, a sitting room and a dining room, a tv room and a open space room. Please note that in the house there are steps.

Every room of this exclusive house once had a particular purpose. Now these spaces keep their original structures, even though renovated in order to welcome guests from all over the world. A huge open space room, composed of sofas and armchairs, offer a breathtaking lake view. The rooms and the kitchen of the villa, facing the porch and the garden directly on the lake. The direct access to the private jetty was once used to load food on large sailing typical boats, called Comballi.