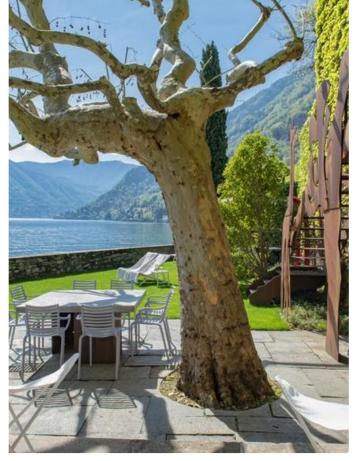

# **Description**

CIN: IT013030B46X8OU4CG

This luxury property is located in the center of Brienno, a very typical village on Lake Como. An ancient building that once was a silk factory and in 1960s has been transformed into a villa of exquisite taste.

The origins of this estate are linked to the silk tradition of Como, famous and leader all over the world for this production. The oldest parts of the property were built between 1847 and 1860, then the silk fabric factury produced until 1932 and is now a beautiful villa open to all guests looking for luxury and comfort on the lake. The villa includes 4 bedrooms, 5 bathrooms, a sitting room and a dining room, a tv room and a open space room. Please note that in the house there are steps.

Every room of this exclusive house once had a particular purpose. Now these spaces keep their original structures, even though renovated in order to welcome guests from all over the world. A huge open space room, composed of sofas and armchairs, offer a breathtaking lake view. The rooms and the kitchen of the villa, facing the porch and the garden directly on the lake. The direct access to the private jetty was once used to load food on large sailing typical boats, called Comballi.

The property also includes another large building, connected by a modern elevator at the level of the main street where garages (for small/medium car) are located. In the garden there is an exclusive Jacuzzi tub and an amazing swimming pool, perfect to enjoy moments of relax surrounded by nature.