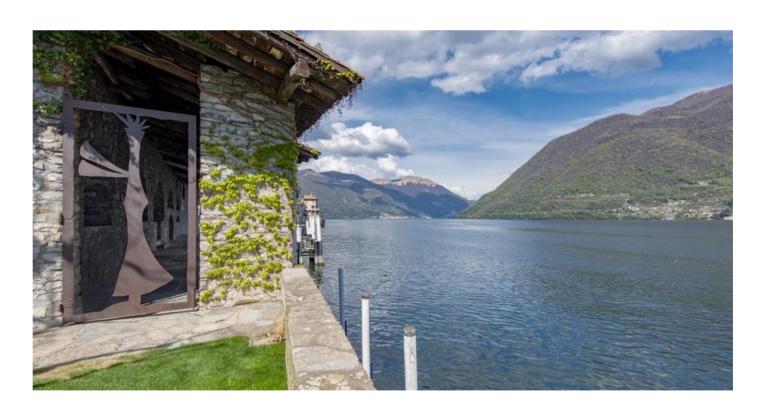

Every room of this exclusive house once had a particular purpose. Now these spaces keep their original structures, even though renovated in order to welcome guests from all over the world. A huge open space room, composed of sofas and armchairs, offer a breathtaking lake view. The rooms and the kitchen of the villa, facing the porch and the garden directly on the lake. The direct access to the private jetty was once used to load food on large sailing typical boats, called Comballi.

## Location

Brienno is a small ancient village on the western shore of the beautiful Lake Como. This place has Celtic origins and is composed of picturesque houses raising from the lake and the green hill.

#### DISTANCE FROM THE SEA/LAKE

directly on the lake