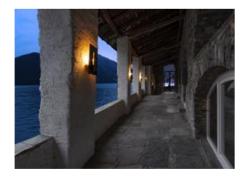

Every room of this exclusive house once had a particular purpose. Now these spaces keep their original structures, even though renovated in order to welcome guests from all over the world. A huge open space room, composed of sofas and armchairs, offer a breathtaking lake view. The rooms and the kitchen of the villa, facing the porch and the garden directly on the lake. The direct access to the private jetty was once used to load food on large sailing typical boats, called Comballi.