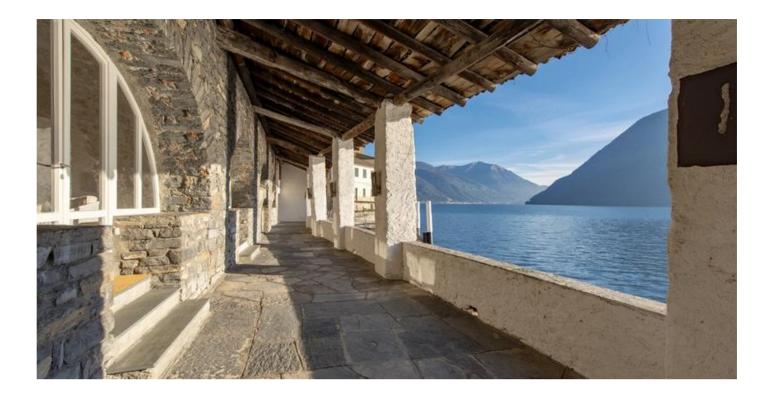

Every room of this exclusive house once had a particular purpose. Now these spaces keep their original structures, even though renovated in order to welcome guests from all over the world. A huge open space room, composed of sofas and armchairs, offer a breathtaking lake view. The rooms and the kitchen of the villa, facing the porch and the garden directly on the lake. The direct access to the private jetty was once used to load food on large sailing typical boats, called Comballi.