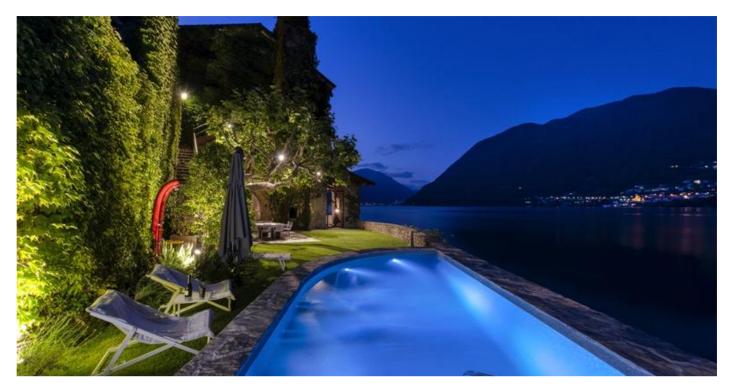

# **Description**

CIN: IT013030B46X8OU4CG

This luxury property is located in the center of Brienno, a very typical village on Lake Como. An ancient building that once was a silk factory and in 1960s has been transformed into a villa of exquisite taste.

Every room of this exclusive house once had a particular purpose. Now these spaces keep their original structures, even though renovated in order to welcome guests from all over the world. A huge open space room, composed of sofas and armchairs, offer a breathtaking lake view. The rooms and the kitchen of the villa, facing the porch and the garden directly on the lake. The direct access to the private jetty was once used to load food on large sailing typical boats, called Comballi.

The property also includes another large building, connected by a modern elevator at the level of the main street where garages (for small/medium car) are located. In the garden there is an exclusive Jacuzzi tub and an amazing swimming pool, perfect to enjoy moments of relax surrounded by nature.