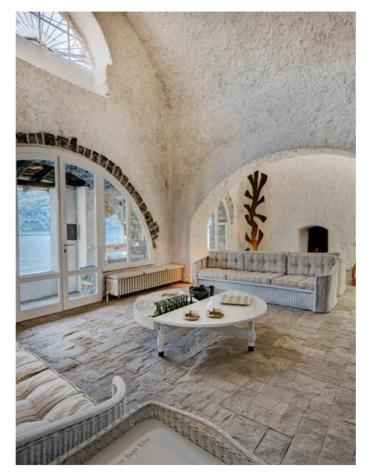

Every room of this exclusive house once had a particular purpose. Now these spaces keep their original structures, even though renovated in order to welcome guests from all over the world. A huge open space room, composed of sofas and armchairs, offer a breathtaking lake view. The rooms and the kitchen of the villa, facing the porch and the garden directly on the lake. The direct access to the private jetty was once used to load food on large sailing typical boats, called Comballi.