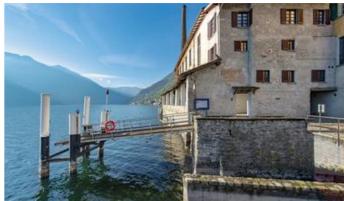

Every room of this exclusive house once had a particular purpose. Now these spaces keep their original structures, even though renovated in order to welcome guests from all over the world. A huge open space room, composed of sofas and armchairs, offer a breathtaking lake view. The rooms and the kitchen of the villa, facing the porch and the garden directly on the lake. The direct access to the private jetty was once used to load food on large sailing typical boats, called Comballi.