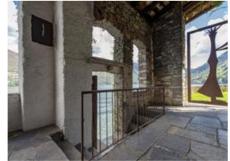

Every room of this exclusive house once had a particular purpose. Now these spaces keep their original structures, even though renovated in order to welcome guests from all over the world. A huge open space room, composed of sofas and armchairs, offer a breathtaking lake view. The rooms and the kitchen of the villa, facing the porch and the garden directly on the lake. The direct access to the private jetty was once used to load food on large sailing typical boats, called Comballi.