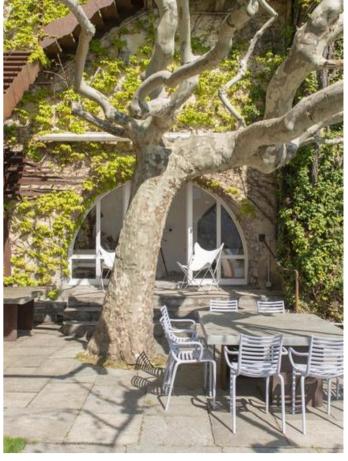

The origins of this estate are linked to the silk tradition of Como, famous and leader all over the world for this production. The oldest parts of the property were built between 1847 and 1860, then the silk fabric factury produced until 1932 and is now a beautiful villa open to all guests looking for luxury and comfort on the lake. The villa includes 4 bedrooms, 5 bathrooms, a sitting room and a dining room, a tv room and a open space room. Please note that in the house there are steps.

Every room of this exclusive house once had a particular purpose. Now these spaces keep their original structures, even though renovated in order to welcome guests from all over the world. A huge open space room, composed of sofas and armchairs, offer a breathtaking lake view. The rooms and the kitchen of the villa, facing the porch and the garden directly on the lake. The direct access to the private jetty was once used to load food on large sailing typical boats, called Comballi.