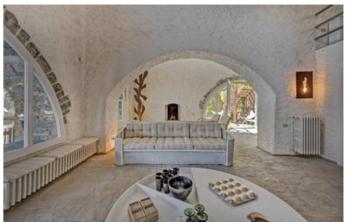

The origins of this estate are linked to the silk tradition of Como, famous and leader all over the world for this production. The oldest parts of the property were built between 1847 and 1860, then the silk fabric factury produced until 1932 and is now a beautiful villa open to all guests looking for luxury and comfort on the lake. The villa includes 4 bedrooms, 5 bathrooms, a sitting room and a dining room, a tv room and a open space room. Please note that in the house there are steps.

Every room of this exclusive house once had a particular purpose. Now these spaces keep their original structures, even though renovated in order to welcome guests from all over the world. A huge open space room, composed of sofas and armchairs, offer a breathtaking lake view. The rooms and the kitchen of the villa, facing the porch and the garden directly on the lake. The direct access to the private jetty was once used to load food on large sailing typical boats, called Comballi.