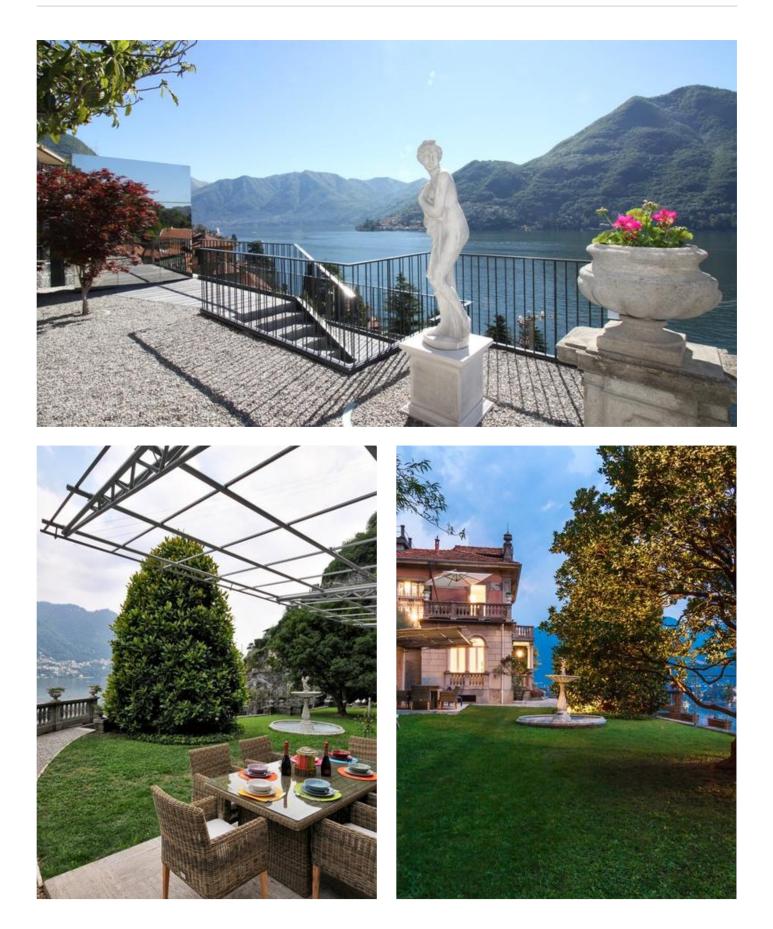

Thanks to the many rooms in the property, Villa Princess can accommodate up to eleven people. Furthermore, guests will be able to take advantage of the many luxurious comforts made available by the structure: in addition to the aforementioned infinity pool, there is also a sauna with a bathroom featuring chromotherapy technology, a fully equipped gym, an enormous private green space which also includes a lovely rose garden.