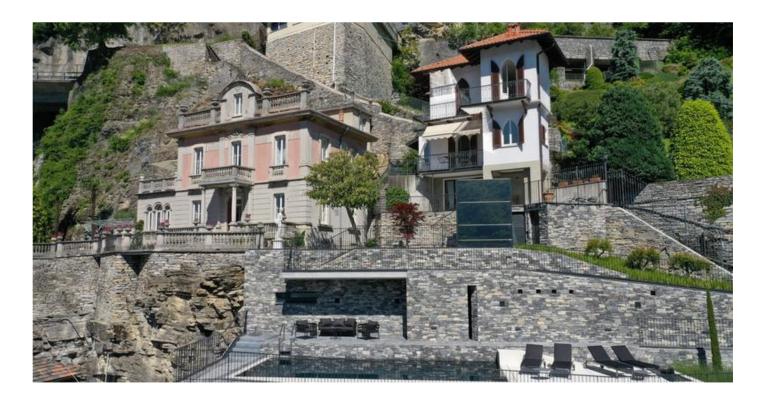

Worthy of note is the particular structure of this luxury property, consisting of a manor house and a characteristic property renamed "Castelleto". The composition of Villa Princess is completed by a spectacular infinity pool positioned on the terrace, from which it is possible to enjoy a breathtaking lake view.

Thanks to the many rooms in the property, Villa Princess can accommodate up to eleven people. Furthermore, guests will be able to take advantage of the many luxurious comforts made available by the structure: in addition to the aforementioned infinity pool, there is also a sauna with a bathroom featuring chromotherapy technology, a fully equipped gym, an enormous private green space which also includes a lovely rose garden.

Villa Princess also features an oversized garage with space for six cars on the ground floor. An internal lift with direct access to the swimming pool leads to the entrance to the main villa and the "Castelletto".