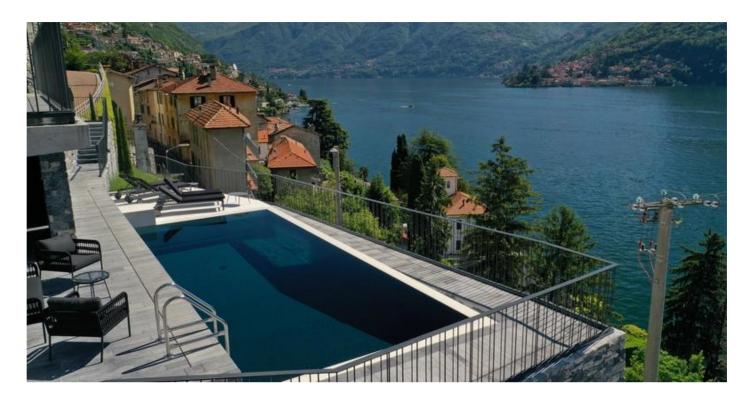

Worthy of note is the particular structure of this luxury property, consisting of a manor house and a characteristic property renamed "Castelleto". The composition of Villa Princess is completed by a spectacular infinity pool positioned on the terrace, from which it is possible to enjoy a breathtaking lake view.

Thanks to the many rooms in the property, Villa Princess can accommodate up to eleven people. Furthermore, guests will be able to take advantage of the many luxurious comforts made available by the structure: in addition to the aforementioned infinity pool, there is also a sauna with a bathroom featuring chromotherapy technology, a fully equipped gym, an enormous private green space which also includes a lovely rose garden.