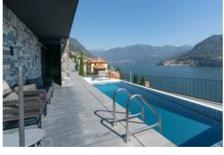

Worthy of note is the particular structure of this luxury property, consisting of a manor house and a characteristic property renamed "Castelleto". The composition of Villa Princess is completed by a spectacular infinity pool positioned on the terrace, from which it is possible to enjoy a breathtaking lake view.

Thanks to the many rooms in the property, Villa Princess can accommodate up to eleven people. Furthermore, guests will be able to take advantage of the many luxurious comforts made available by the structure: in addition to the aforementioned infinity pool, there is also a sauna with a bathroom featuring chromotherapy technology, a fully equipped gym, an enormous private green space which also includes a lovely rose garden.