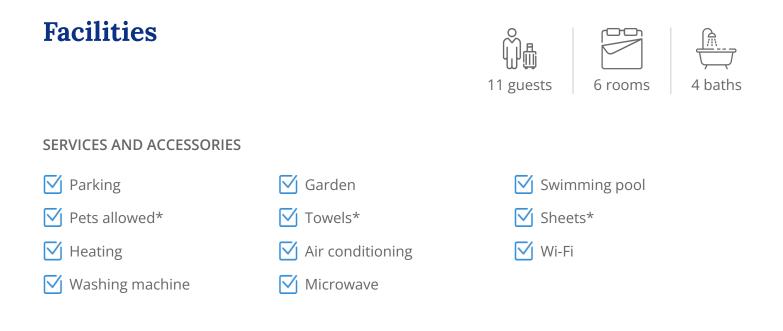

11 guests | 6 rooms | 4 baths

Thanks to the many rooms in the property, Villa Princess can accommodate up to eleven people. Furthermore, guests will be able to take advantage of the many luxurious comforts made available by the structure: in addition to the aforementioned infinity pool, there is also a sauna with a bathroom featuring chromotherapy technology, a fully equipped gym, an enormous private green space which also includes a lovely rose garden.