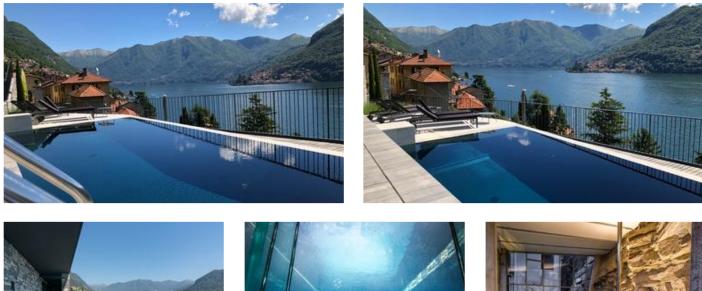

Worthy of note is the particular structure of this luxury property, consisting of a manor house and a characteristic property renamed "Castelleto". The composition of Villa Princess is completed by a spectacular infinity pool positioned on the terrace, from which it is possible to enjoy a breathtaking lake view.

Thanks to the many rooms in the property, Villa Princess can accommodate up to eleven people. Furthermore, guests will be able to take advantage of the many luxurious comforts made available by the structure: in addition to the aforementioned infinity pool, there is also a sauna with a bathroom featuring chromotherapy technology, a fully equipped gym, an enormous private green space which also includes a lovely rose garden.