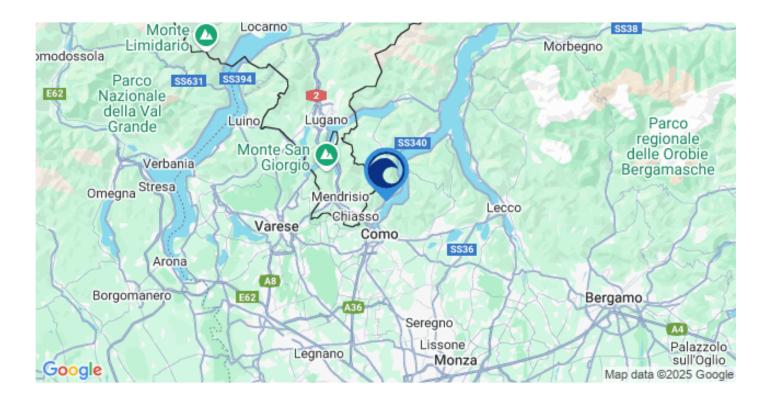

#### Location

Villa Princess is located in Menaggio, on the western shore of Lake Como. Moltrasio extends from the shores of the lake to the slopes of Monte Bisbino, combining lagoon and mountain landscape. The particular position of Moltrasio allows the village to enjoy the sunlight all day long, thus guaranteeing a mild climate even in spring and autumn.

Moltrasio is one of the first villages that you meet going up the western shore of the lake, its proximity to the center of Como allows you to reach the shops and monuments of the city in a short time. From Moltrasio it is also possible, continuing northwards, to reach iconic villages such as... **POSITION** Moltrasio, Lake Como, Italy

AIRPORT Milano Malpensa: 50 KM

**DISTANCES FROM MAIN LOCATIONS** Cernobbio 1 km, Como 7 km , Lugano 25 km, Milan 45 km

DISTANCE FROM THE SEA/LAKE walking distance