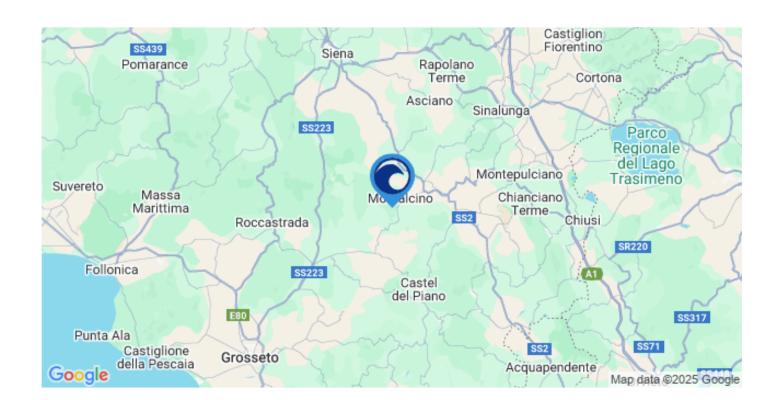

### Location

Eremo del Vino is right in Tuscany's green heart: the stunning Val d'Orcia, a breathtaking area recognized as a UNESCO World Heritage Site. Its typical rolling hills, picturesque vineyards and charming small towns have become popular tourist destinations for those seeking a romantic and relaxing getaway. The territory's stunning landscapes are dotted with olive groves, cypress trees, and sunflower fields, making it the perfect destination for nature lovers and photography enthusiasts.

#### DISTANCES FROM MAIN LOCATIONS

Montalcino 11 Km; Montepulciano 50 km; Siena 53 Km; Perugia 111 km; Florence 127 km