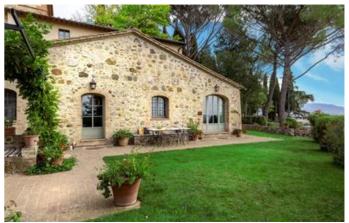

# **Description**

Nestled in the heart of Val D'Orcia, where the world-renowned Brunello di Montalcino wine is crafted, Eremo del Vino is a luxurious estate that offers a unique blend of timeless elegance and contemporary luxury.

As you drive down the gravel road lined with tall cypress trees, prepare to be amazed by the estate's scenographic entrance. Eremo del Vino sits on 125 hectares of land that include vineyards and olive groves, and is surrounded by manicured gardens. The property offers breathtaking views of the Tuscan countryside, and it's an ideal destination for discerning travelers looking for a luxury property for rent in the area.

### Eremo del Vino

Siena - Tuscany - Italy

Italian cultural elements alongside modern features. The result is a contemporary rustic style that evokes traditional Tuscan farmhouse aesthetics with wood, terracotta, iron, and local stone. The sophisticated yet welcoming vibe represents the best of Tuscan architecture and style.