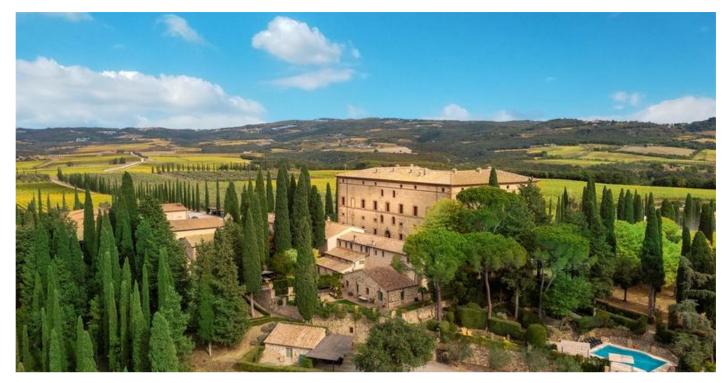

# **Description**

Nestled in the heart of Val D'Orcia, where the world-renowned Brunello di Montalcino wine is crafted, Eremo del Vino is a luxurious estate that offers a unique blend of timeless elegance and contemporary luxury.

As you drive down the gravel road lined with tall cypress trees, prepare to be amazed by the estate's scenographic entrance. Eremo del Vino sits on 125 hectares of land that include vineyards and olive groves, and is surrounded by manicured gardens. The property offers breathtaking views of the Tuscan countryside, and it's an ideal destination for discerning travelers looking for a luxury property for rent in the area.

### Eremo del Vino

Siena - Tuscany - Italy

Italian cultural elements alongside modern features. The result is a contemporary rustic style that evokes traditional Tuscan farmhouse aesthetics with wood, terracotta, iron, and local stone. The sophisticated yet welcoming vibe represents the best of Tuscan architecture and style.