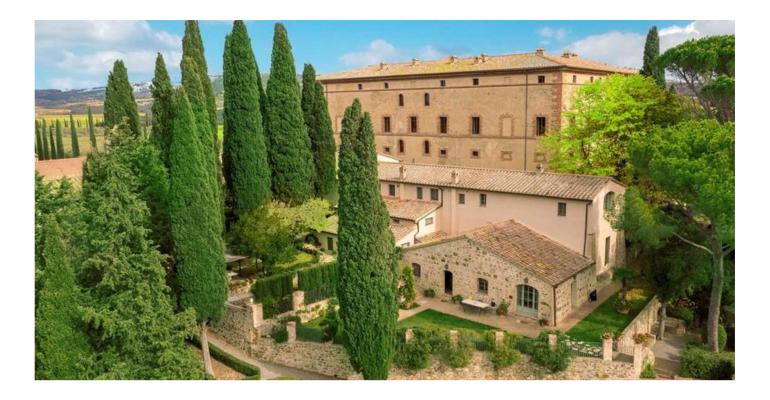

# **Description**

Nestled in the heart of Val D'Orcia, where the world-renowned Brunello di Montalcino wine is crafted, Eremo del Vino is a luxurious estate that offers a unique blend of timeless elegance and contemporary luxury.

As you drive down the gravel road lined with tall cypress trees, prepare to be amazed by the estate's scenographic entrance. Eremo del Vino sits on 125 hectares of land that include vineyards and olive groves, and is surrounded by manicured gardens. The property offers breathtaking views of the Tuscan countryside, and it's an ideal destination for discerning travelers looking for a luxury property for rent in the area.

### Eremo del Vino

Siena - Tuscany - Italy

Italian cultural elements alongside modern features. The result is a contemporary rustic style that evokes traditional Tuscan farmhouse aesthetics with wood, terracotta, iron, and local stone. The sophisticated yet welcoming vibe represents the best of Tuscan architecture and style.