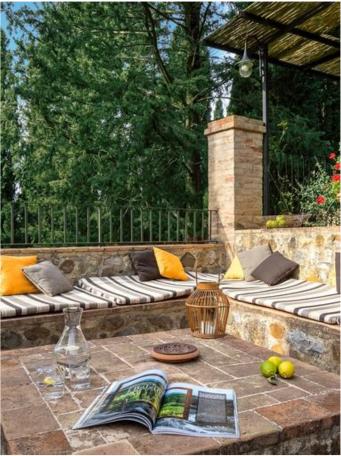

The outdoor space is just as impressive as the interior, with two external swimming pools and large shaded and furnished alfresco areas. Soak up the sun or relax under the shade: the nature-immersed outdoor area will guarantee an unforgettable experience. Enjoy the stunning views of the surrounding vineyards and olive groves while enjoying a glass of wine or indulging in some of the world's finest food.

### Eremo del Vino

Siena - Tuscany - Italy

Italian cultural elements alongside modern features. The result is a contemporary rustic style that evokes traditional Tuscan farmhouse aesthetics with wood, terracotta, iron, and local stone. The sophisticated yet welcoming vibe represents the best of Tuscan architecture and style.