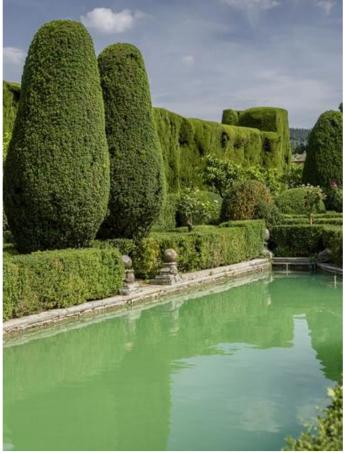

David Cottage is for 8 people with four double bedrooms, all with their private bathrooms, a living area and a equipped kitchen.

Terracotta, stone and wood are melted with harmony.

Outdoor

Villa Renaissance has a rare garden you can't forget! Its structure is designed to find a new dimension of beauty. Calm and tranquility are the main emotion you feel walking into this garden. The panoramic terrace is in front the stunning garden.

There are an heated main pool and a little one for children. You can also do fitness in a specific area with Technogym equipment.

The villa offers a special solution for you: a private and exclusive helipad.