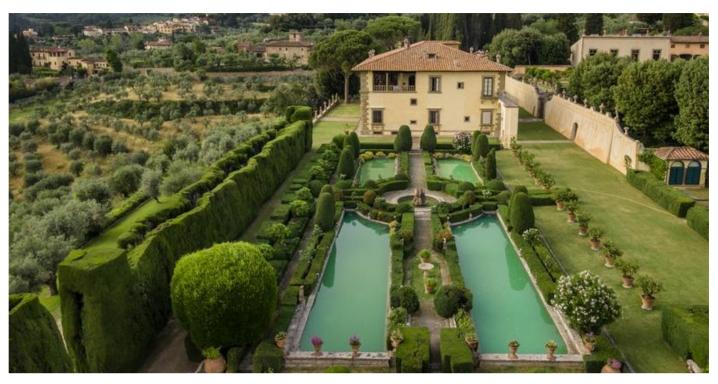

# Description

With over 400 years of history, Villa Renaissance is located on the Florence hill with its amazing gardens. It is known for the garden design into the Tuscan landscape studied over the centuries by architectural historians and landscape architects. This stunning location is overlooking the Arno valley and so close to the center of Florence.

David Cottage is for 8 people with four double bedrooms, all with their private bathrooms, a living area and a equipped kitchen.

Terracotta, stone and wood are melted with harmony.

Outdoor

Villa Renaissance has a rare garden you can't forget! Its structure is designed to find a new dimension of beauty. Calm and tranquility are the main emotion you feel walking into this garden. The panoramic terrace is in front the stunning garden.

There are an heated main pool and a little one for children. You can also do fitness in a specific area with Technogym equipment.

The villa offers a special solution for you: a private and exclusive helipad.