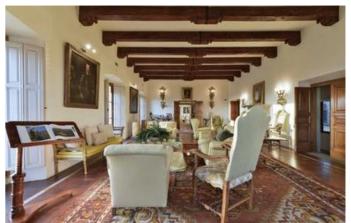

#### THE VILLA

The estate has fully equipped kitchen and four beautiful living areas. There are nine luxurious double bedroom with private bathrooms. This villa is spacious and has also three dining rooms and a magnificent library. In all the rooms of the property you can find Wi Fi and heating/air condition all year. In the living room and dining room there are decorated ceiling with wooden element and terracotta's floor: It seems to be in an ancient noble castle! Carpets and curtains are in all the rooms to get the atmosphere warmer.