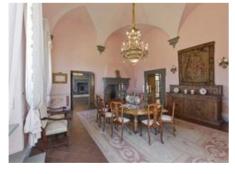

#### THE VILLA

The estate has fully equipped kitchen and four beautiful living areas. There are nine luxurious double bedroom with private bathrooms. This villa is spacious and has also three dining rooms and a magnificent library. In all the rooms of the property you can find Wi Fi and heating/air condition all year. In the living room and dining room there are decorated ceiling with wooden element and terracotta's floor: It seems to be in an ancient noble castle! Carpets and curtains are in all the rooms to get the atmosphere warmer.