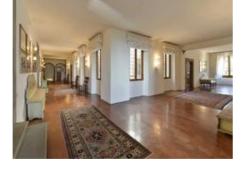

#### THE VILLA

The estate has fully equipped kitchen and four beautiful living areas. There are nine luxurious double bedroom with private bathrooms. This villa is spacious and has also three dining rooms and a magnificent library. In all the rooms of the property you can find Wi Fi and heating/air condition all year. In the living room and dining room there are decorated ceiling with wooden element and terracotta's floor: It seems to be in an ancient noble castle! Carpets and curtains are in all the rooms to get the atmosphere warmer.