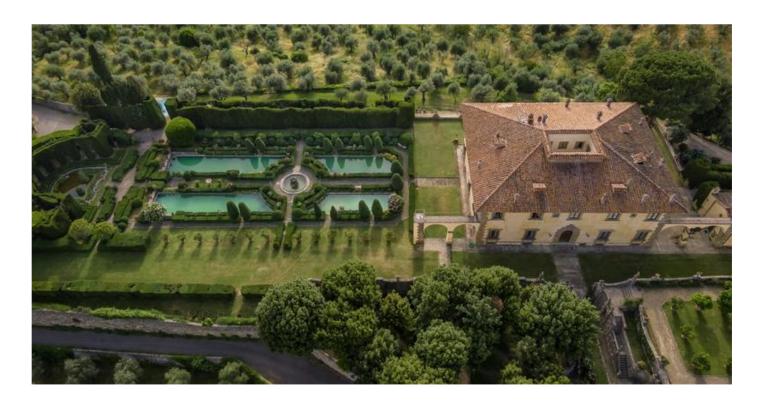

# Description

With over 400 years of history, Villa Renaissance is located on the Florence hill with its amazing gardens. It is known for the garden design into the Tuscan landscape studied over the centuries by architectural historians and landscape architects. This stunning location is overlooking the Arno valley and so close to the center of Florence.

David Cottage is for 8 people with four double bedrooms, all with their private bathrooms, a living area and a equipped kitchen.

Terracotta, stone and wood are melted with harmony.

Outdoor

Villa Renaissance has a rare garden you can't forget! Its structure is designed to find a new dimension of beauty. Calm and tranquility are the main emotion you feel walking into this garden. The panoramic terrace is in front the stunning garden.

There are an heated main pool and a little one for children. You can also do fitness in a specific area with Technogym equipment.

The villa offers a special solution for you: a private and exclusive helipad.