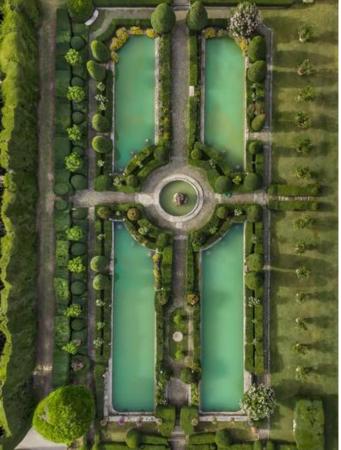

David Cottage is for 8 people with four double bedrooms, all with their private bathrooms, a living area and a equipped kitchen.

Terracotta, stone and wood are melted with harmony.

Outdoor

Villa Renaissance has a rare garden you can't forget! Its structure is designed to find a new dimension of beauty. Calm and tranquility are the main emotion you feel walking into this garden. The panoramic terrace is in front the stunning garden.

There are an heated main pool and a little one for children. You can also do fitness in a specific area with Technogym equipment.

The villa offers a special solution for you: a private and exclusive helipad.