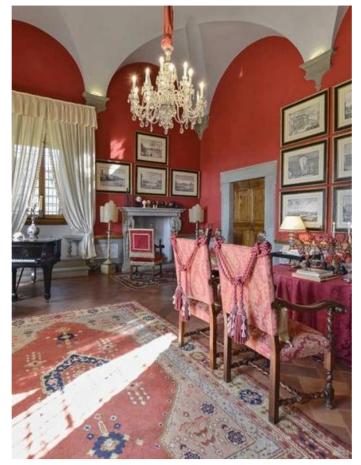

#### THE VILLA

The estate has fully equipped kitchen and four beautiful living areas. There are nine luxurious double bedroom with private bathrooms. This villa is spacious and has also three dining rooms and a magnificent library. In all the rooms of the property you can find Wi Fi and heating/air condition all year. In the living room and dining room there are decorated ceiling with wooden element and terracotta's floor: It seems to be in an ancient noble castle! Carpets and curtains are in all the rooms to get the atmosphere warmer.