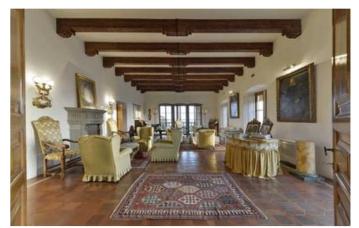

#### THE VILLA

The estate has fully equipped kitchen and four beautiful living areas. There are nine luxurious double bedroom with private bathrooms. This villa is spacious and has also three dining rooms and a magnificent library. In all the rooms of the property you can find Wi Fi and heating/air condition all year. In the living room and dining room there are decorated ceiling with wooden element and terracotta's floor: It seems to be in an ancient noble castle! Carpets and curtains are in all the rooms to get the atmosphere warmer.