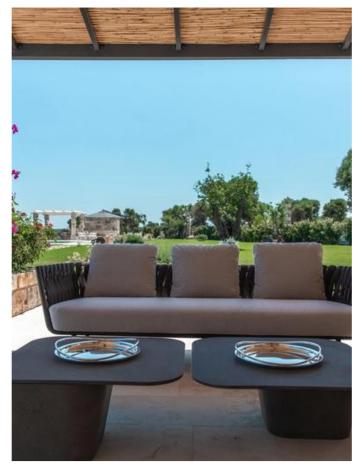

The master suite has a beautiful see vistas terrace.

The outside swimming pool is always open and heated. There are also chairs and umbrellas for all guests, music Wi fi system and outdoor bar with ice machine, a solarium, an outside gym and an aromatic garden. This house is encircled by olive groves and set less than 300 meters from the seaside.