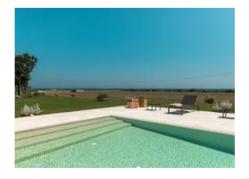

The master suite has a beautiful see vistas terrace.

The outside swimming pool is always open and heated. There are also chairs and umbrellas for all guests, music Wi fi system and outdoor bar with ice machine, a solarium, an outside gym and an aromatic garden. This house is encircled by olive groves and set less than 300 meters from the seaside.

The village has his typical little house with white walls in front of the awesome vistas of the Adriatic Sea.