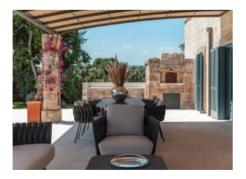

The interiors include a big living room, a dining area with garden view, a comfortable kitchen and two bedrooms decorated with relaxing white walls, contemporary fabrics and furnishing by local Italian artisan. Each bedroom is equipped of personal bathroom.

The master suite has a beautiful see vistas terrace.

The outside swimming pool is always open and heated. There are also chairs and umbrellas for all guests, music Wi fi system and outdoor bar with ice machine, a solarium, an outside gym and an aromatic garden. This house is encircled by olive groves and set less than 300 meters from the seaside.