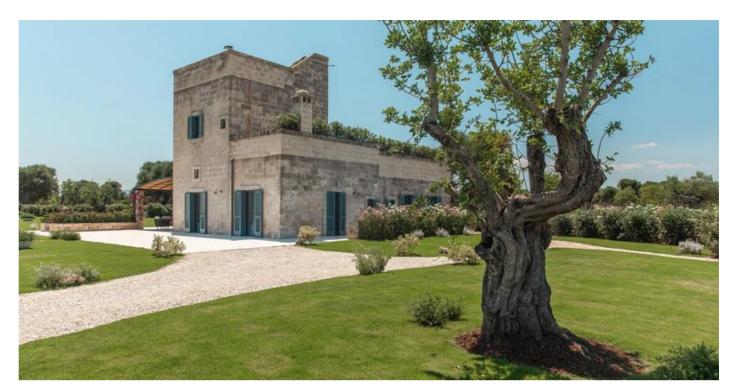

# **Description**

CIN IT074007B400031958

This stunning villa is the perfect fil rouge that connects nature and architecture. Immersed in lands of Apulia, it is surrounded by sands and trees to create a relaxed place.

Villa il Pumo, in her historical context, results in a modern style with stone and brushed tiled floors. In the bathroom you can find high quality marble and original vaulted stone ceiling.

The two-level house has many modern design elements mixed with valuable elements. It's a luxurious result full of light and a warm hospitality. The interior of Villa il Pumo is about 160 mq and it can host 6 adults and 1 infant (0-23 months old) in one extra cot.

The master suite has a beautiful see vistas terrace.

The outside swimming pool is always open and heated. There are also chairs and umbrellas for all guests, music Wi fi system and outdoor bar with ice machine, a solarium, an outside gym and an aromatic garden. This house is encircled by olive groves and set less than 300 meters from the seaside.