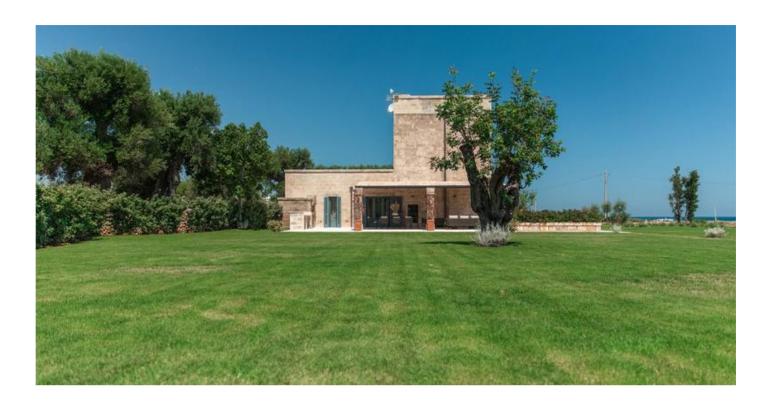

# **Description**

CIN IT074007B400031958

This stunning villa is the perfect fil rouge that connects nature and architecture. Immersed in lands of Apulia, it is surrounded by sands and trees to create a relaxed place.

Villa il Pumo, in her historical context, results in a modern style with stone and brushed tiled floors. In the bathroom you can find high quality marble and original vaulted stone ceiling.

The two-level house has many modern design elements mixed with valuable elements. It's a luxurious result full of light and a warm hospitality. The interior of Villa il Pumo is about 160 mq and it can host 6 adults and 1 infant (0-23 months old) in one extra cot.

The master suite has a beautiful see vistas terrace.

The outside swimming pool is always open and heated. There are also chairs and umbrellas for all guests, music Wi fi system and outdoor bar with ice machine, a solarium, an outside gym and an aromatic garden. This house is encircled by olive groves and set less than 300 meters from the seaside.