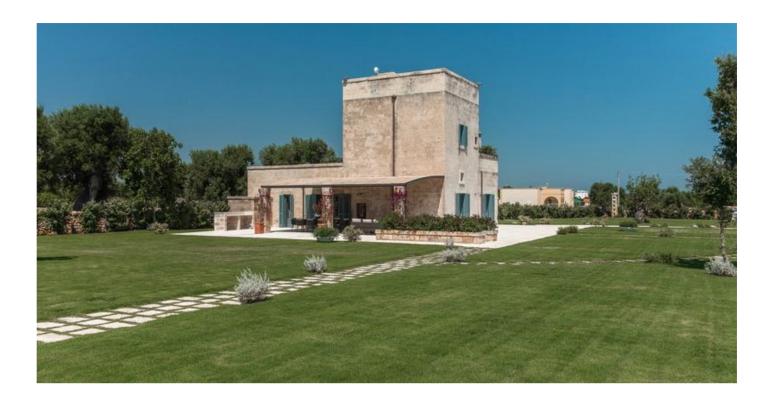

# **Description**

CIN IT074007B400031958

This stunning villa is the perfect fil rouge that connects nature and architecture. Immersed in lands of Apulia, it is surrounded by sands and trees to create a relaxed place.

Villa il Pumo, in her historical context, results in a modern style with stone and brushed tiled floors. In the bathroom you can find high quality marble and original vaulted stone ceiling.

The two-level house has many modern design elements mixed with valuable elements. It's a luxurious result full of light and a warm hospitality. The interior of Villa il Pumo is about 160 mq and it can host 6 adults and 1 infant (0-23 months old) in one extra cot.

The master suite has a beautiful see vistas terrace.

The outside swimming pool is always open and heated. There are also chairs and umbrellas for all guests, music Wi fi system and outdoor bar with ice machine, a solarium, an outside gym and an aromatic garden. This house is encircled by olive groves and set less than 300 meters from the seaside.