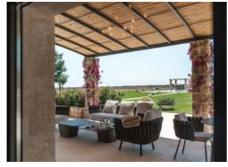

The interiors include a big living room, a dining area with garden view, a comfortable kitchen and two bedrooms decorated with relaxing white walls, contemporary fabrics and furnishing by local Italian artisan. Each bedroom is equipped of personal bathroom.