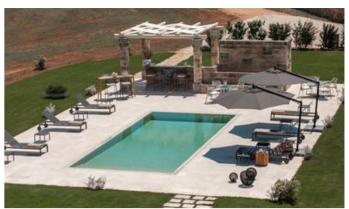

The master suite has a beautiful see vistas terrace.

The outside swimming pool is always open and heated. There are also chairs and umbrellas for all guests, music Wi fi system and outdoor bar with ice machine, a solarium, an outside gym and an aromatic garden. This house is encircled by olive groves and set less than 300 meters from the seaside.