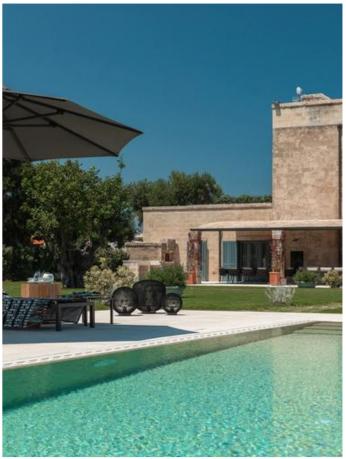

The master suite has a beautiful see vistas terrace.

The outside swimming pool is always open and heated. There are also chairs and umbrellas for all guests, music Wi fi system and outdoor bar with ice machine, a solarium, an outside gym and an aromatic garden. This house is encircled by olive groves and set less than 300 meters from the seaside.