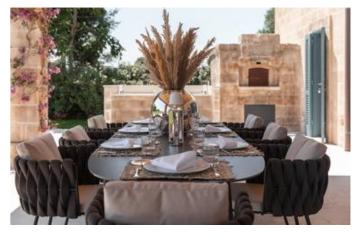

The interiors include a big living room, a dining area with garden view, a comfortable kitchen and two bedrooms decorated with relaxing white walls, contemporary fabrics and furnishing by local Italian artisan. Each bedroom is equipped of personal bathroom.