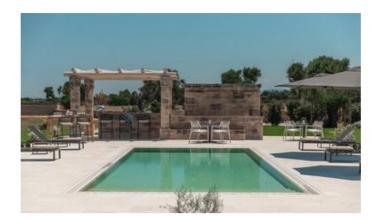

The master suite has a beautiful see vistas terrace.

The outside swimming pool is always open and heated. There are also chairs and umbrellas for all guests, music Wi fi system and outdoor bar with ice machine, a solarium, an outside gym and an aromatic garden. This house is encircled by olive groves and set less than 300 meters from the seaside.