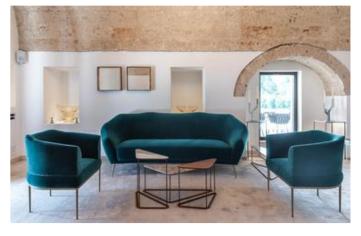

Villa il Pumo, in her historical context, results in a modern style with stone and brushed tiled floors. In the bathroom you can find high quality marble and original vaulted stone ceiling.

The two-level house has many modern design elements mixed with valuable elements. It's a luxurious result full of light and a warm hospitality. The interior of Villa il Pumo is about 160 mq and it can host 6 adults and 1 infant (0-23 months old) in one extra cot.

The interiors include a big living room, a dining area with garden view, a comfortable kitchen and two bedrooms decorated with relaxing white walls, contemporary fabrics and furnishing by local Italian artisan. Each bedroom is equipped of personal bathroom.