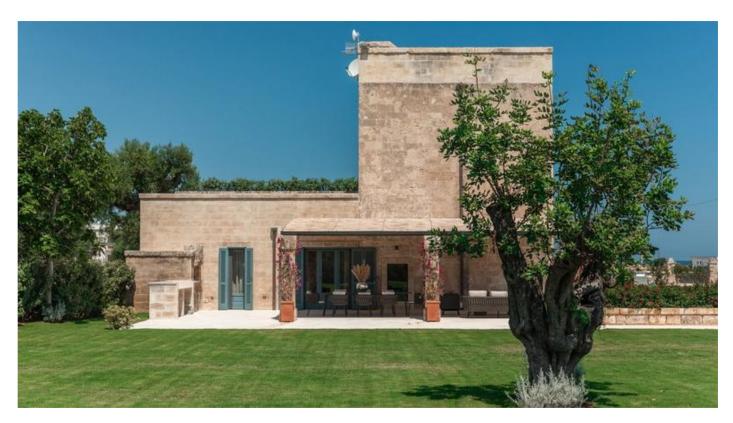

Villa il Pumo, in her historical context, results in a modern style with stone and brushed tiled floors. In the bathroom you can find high quality marble and original vaulted stone ceiling.

The two-level house has many modern design elements mixed with valuable elements. It's a luxurious result full of light and a warm hospitality. The interior of Villa il Pumo is about 160 mq and it can host 6 adults and 1 infant (0-23 months old) in one extra cot.

The interiors include a big living room, a dining area with garden view, a comfortable kitchen and two bedrooms decorated with relaxing white walls, contemporary fabrics and furnishing by local Italian artisan. Each bedroom is equipped of personal bathroom.

The master suite has a beautiful see vistas terrace.

The outside swimming pool is always open and heated. There are also chairs and umbrellas for all guests, music Wi fi system and outdoor bar with ice machine, a solarium, an outside gym and an aromatic garden. This house is encircled by olive groves and set less than 300 meters from the seaside.