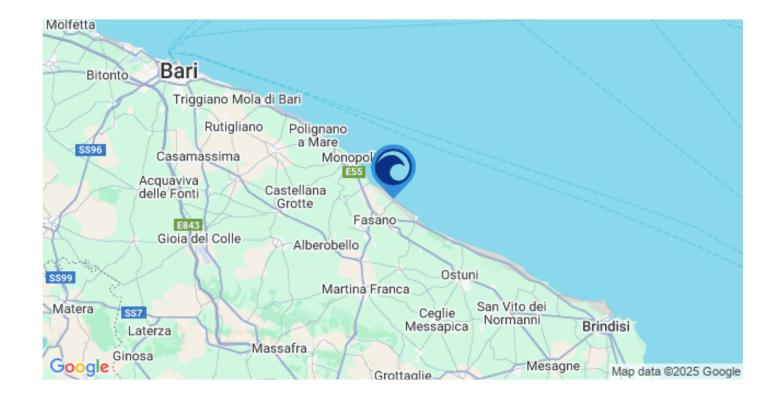

## Location

Villa il Pumo is located near the charming town Savelletri in Apulia, a region that has great energy that comes from mixing history with people from all over the world. Savelletri is a small village near Monopoli, famous for its little bay and Castellana's cave.

The village has his typical little house with white walls in front of the awesome vistas of the Adriatic Sea.

### **POSITION**

Savelletri, Apulia, Italy

### **AIRPORT**

Bari Airport: 1 hour

### **DISTANCES FROM MAIN LOCATIONS**

14 km from Monopoli, 24 km from Polignano a Mare, 45 km from Brindisi

### DISTANCE FROM THE SEA/LAKE

3 min by car