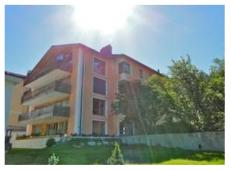

You will start your day with a nice and hot coffee made with the Nespresso machine, and then you'll get ready for your day - possibly on the snow, but also to be spent shopping - in the wide bathroom with a comfy shower, bidet, toilet and sink. The master bathroom is directly connected to the double bedroom while the second bedroom, with three beds, has its own bathroom with bath, toilet and sink.