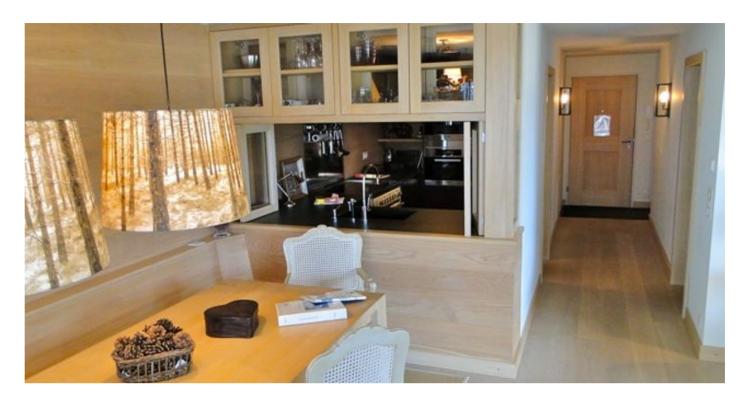

Apartment Welt will welcome you with its three wide rooms set on the ground floor of a fascinating building. The apartment has two bedrooms and can accommodate up to five people: basically, all your family can enjoy an unforgettable vacation in Switzerland while staying in this neat, perfect solution. The living space in the apartment is more than enough to experiment a full relaxation and tranquillity: 100 square meters will open in front of you by starting with a wide entrance all with a very convenient cloakroom. The living & dining room follows, well equipped with a serving hatch to kitchen and direct access to the amazing terrace - perfect for a meal during the summer, and for a quiet admiration of a snowy panorama during the colder seasons of the year.