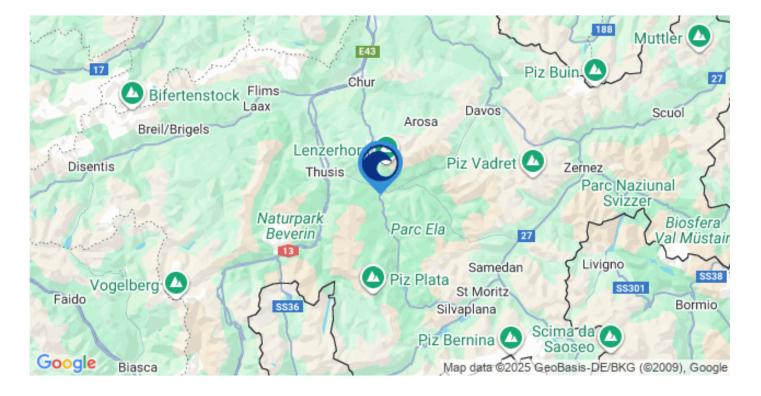

#### Location

Apartment Welt is located in the Swiss Canton of Graubünden, the largest and easternmost canton of the country, sharing its borders with the cantons of Ticino, Uri, Glarus and Saint Gallen and - internationally - with Italy, Liechtenstein and Austria.

The Canton of Graubünden boasts a breathtaking, entirely mountainous territory, comprising the highlands of the Rhine and Inn riverr valleys and part of the Swiss National Parks. Part of the Canton of Graubünden was declared a geologic UNESCO World Heritage Site in 2008.

Those who love skiing, hiking, more generally expoloring natural environments will absolutely...

POSITION Canton of Graubünden

AIRPORT Samedan Airport 25 km

DISTANCES FROM MAIN LOCATIONS St. Moritz 20 km