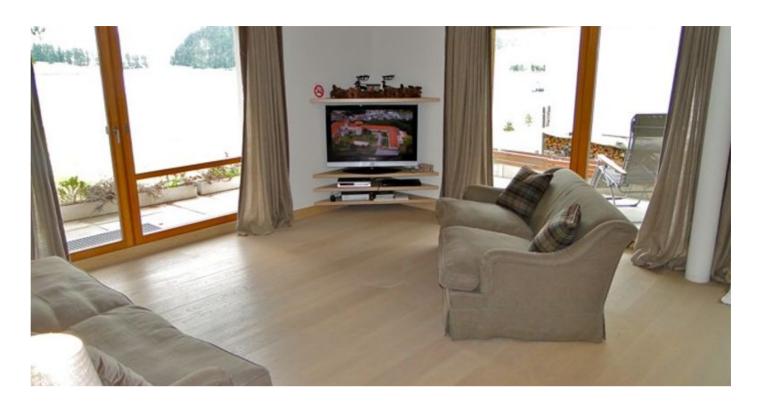

Apartment Welt will welcome you with its three wide rooms set on the ground floor of a fascinating building. The apartment has two bedrooms and can accommodate up to five people: basically, all your family can enjoy an unforgettable vacation in Switzerland while staying in this neat, perfect solution. The living space in the apartment is more than enough to experiment a full relaxation and tranquillity: 100 square meters will open in front of you by starting with a wide entrance all with a very convenient cloakroom. The living & dining room follows, well equipped with a serving hatch to kitchen and direct access to the amazing terrace - perfect for a meal during the summer, and for a quiet admiration of a snowy panorama during the colder seasons of the year.