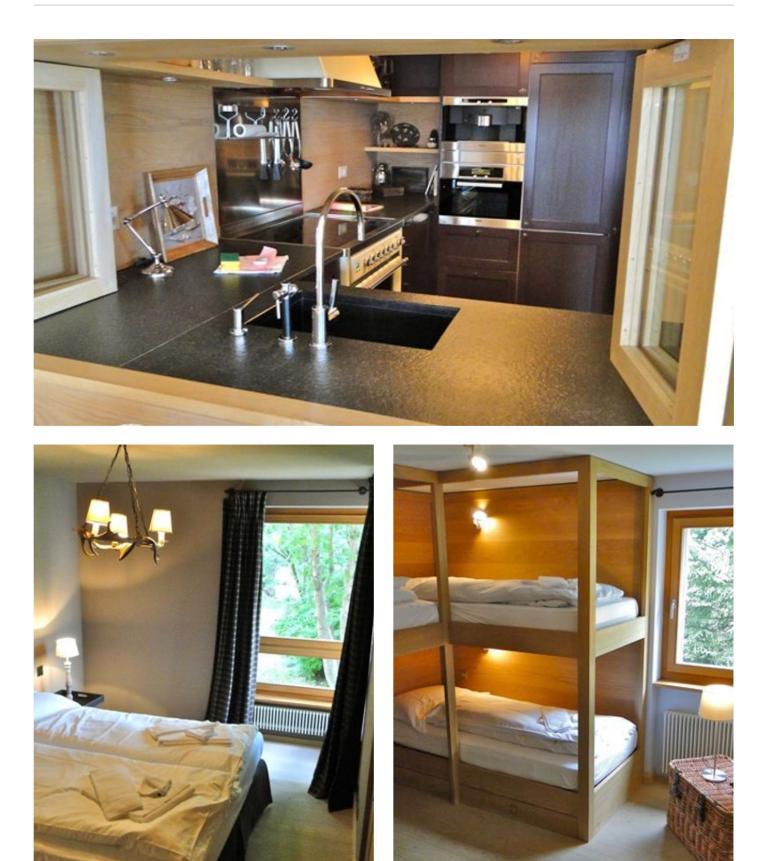

Apartment Welt will welcome you with its three wide rooms set on the ground floor of a fascinating building. The apartment has two bedrooms and can accommodate up to five people: basically, all your family can enjoy an unforgettable vacation in Switzerland while staying in this neat, perfect solution. The living space in the apartment is more than enough to experiment a full relaxation and tranquillity: 100 square meters will open in front of you by starting with a wide entrance all with a very convenient cloakroom. The living & dining room follows, well equipped with a serving hatch to kitchen and direct access to the amazing terrace - perfect for a meal during the summer, and for a quiet admiration of a snowy panorama during the colder seasons of the year.

You will start your day with a nice and hot coffee made with the Nespresso machine, and then you'll get ready for your day - possibly on the snow, but also to be spent shopping - in the wide bathroom with a comfy shower, bidet, toilet and sink. The master bathroom is directly connected to the double bedroom while the second bedroom, with three beds, has its own bathroom with bath, toilet and sink.

Apartment Welt includes many useful amenities, such as a dishwasher, a dryer, a DVD player, a garage space, an internet connection, a washing machine.

Visit Switzerland by living it at its fullest, while staying in one of the most typical apartments in the area.