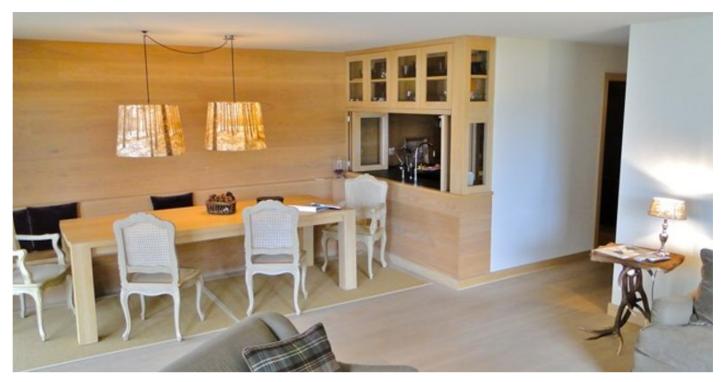

Apartment Welt will welcome you with its three wide rooms set on the ground floor of a fascinating building. The apartment has two bedrooms and can accommodate up to five people: basically, all your family can enjoy an unforgettable vacation in Switzerland while staying in this neat, perfect solution. The living space in the apartment is more than enough to experiment a full relaxation and tranquillity: 100 square meters will open in front of you by starting with a wide entrance all with a very convenient cloakroom. The living & dining room follows, well equipped with a serving hatch to kitchen and direct access to the amazing terrace - perfect for a meal during the summer, and for a quiet admiration of a snowy panorama during the colder seasons of the year.