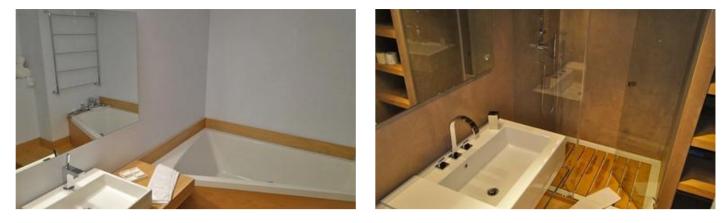

Apartment Welt will welcome you with its three wide rooms set on the ground floor of a fascinating building. The apartment has two bedrooms and can accommodate up to five people: basically, all your family can enjoy an unforgettable vacation in Switzerland while staying in this neat, perfect solution. The living space in the apartment is more than enough to experiment a full relaxation and tranquillity: 100 square meters will open in front of you by starting with a wide entrance all with a very convenient cloakroom. The living & dining room follows, well equipped with a serving hatch to kitchen and direct access to the amazing terrace - perfect for a meal during the summer, and for a quiet admiration of a snowy panorama during the colder seasons of the year.

You will start your day with a nice and hot coffee made with the Nespresso machine, and then you'll get ready for your day - possibly on the snow, but also to be spent shopping - in the wide bathroom with a comfy shower, bidet, toilet and sink. The master bathroom is directly connected to the double bedroom while the second bedroom, with three beds, has its own bathroom with bath, toilet and sink.