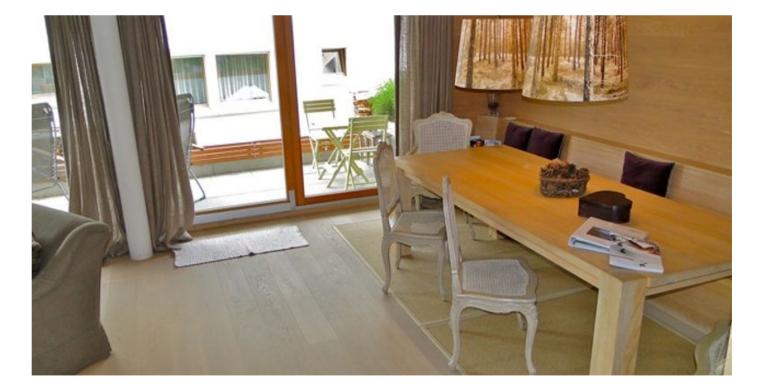

Apartment Welt will welcome you with its three wide rooms set on the ground floor of a fascinating building. The apartment has two bedrooms and can accommodate up to five people: basically, all your family can enjoy an unforgettable vacation in Switzerland while staying in this neat, perfect solution. The living space in the apartment is more than enough to experiment a full relaxation and tranquillity: 100 square meters will open in front of you by starting with a wide entrance all with a very convenient cloakroom. The living & dining room follows, well equipped with a serving hatch to kitchen and direct access to the amazing terrace - perfect for a meal during the summer, and for a quiet admiration of a snowy panorama during the colder seasons of the year.