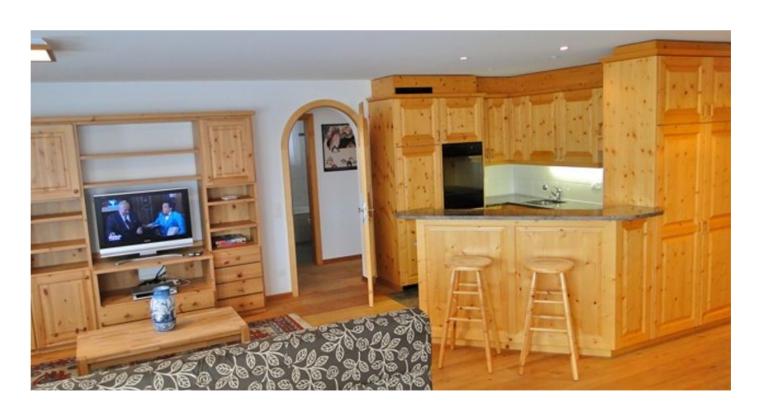

The entrance of the apartment boasts a very convenient cloakroom with a shower, a toilette and a washbasin: ideal after a long day skiing. The living and dining area is perfectly comfortable and especially welcoming, equipped with a TV, internet connection, radio and a nearby balcony with a breathtaking view on the surrounding panorama. The area also hosts a funde and blenders.