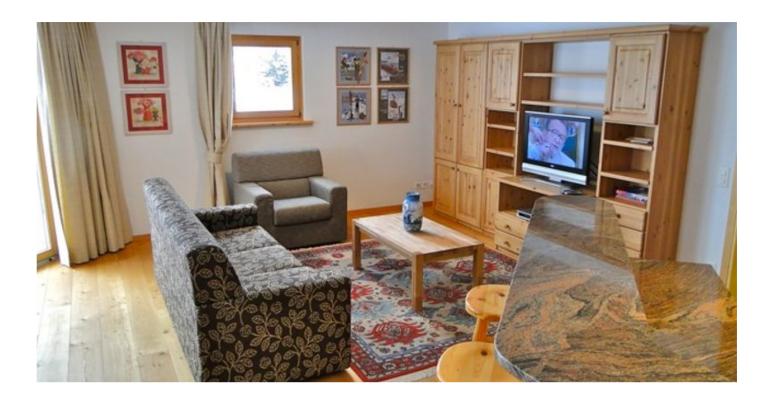

The entrance of the apartment boasts a very convenient cloakroom with a shower, a toilette and a washbasin: ideal after a long day skiing. The living and dining area is perfectly comfortable and especially welcoming, equipped with a TV, internet connection, radio and a nearby balcony with a breathtaking view on the surrounding panorama. The area also hosts a funde and blenders.