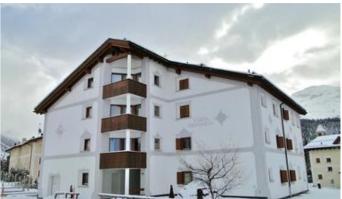

## Location

Eis Haus is located near St. Moritz, the worldwide famous resort in Switzerland. The house is very close from the main shops of the area, but also to the public transport network and a taxi area. Ski trails are located nearby, on the amazing slopes of the Saint Moritz territory.

St. Moritz is located in the Engandine Valley, in the district of Maloja and in the Swiss Canton of Graubünden. The resort was erected near the highest summit in the Eastern Alps, the Piz Bernina. With its 4.048,6 meters, Piz Bernina is also the highest peak in the Rhaetian Alps and the highest point of the Canton. The mountain can be seen from different viewpoints with the use of ski-lifts from Diavolezza, Piz Corvatsch or Piz...