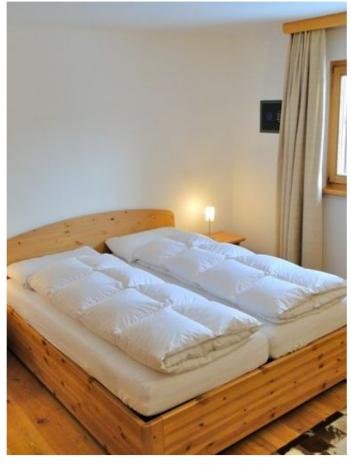

The night area of Eis Haus is composed of a double bedroom and a second room with two single beds. The apartment has a large bathroom with a window on the outside.

Perfect for sporty vacation, Eis Haus offers iron and ironing board for neat clothes - possibly for a dinner in Saint Moritz.