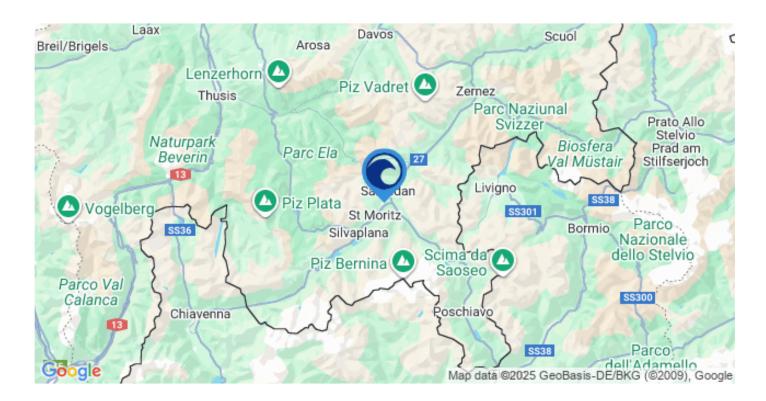

## Location

Eis Haus is located near St. Moritz, the worldwide famous resort in Switzerland. The house is very close from the main shops of the area, but also to the public transport network and a taxi area. Ski trails are located nearby, on the amazing slopes of the Saint Moritz territory.

St. Moritz is located in the Engandine Valley, in the district of Maloja and in the Swiss Canton of Graubünden. The resort was erected near the highest summit in the Eastern Alps, the Piz Bernina. With its 4.048,6 meters, Piz Bernina is also the highest peak in the Rhaetian Alps and the highest point of the Canton. The mountain can be seen from different viewpoints with the use of ski-lifts from Diavolezza, Piz Corvatsch or Piz...

#### **POSITION**

Schlarigna

### DISTANCES FROM MAIN LOCATIONS

St. Moritz, 5 km

#### DISTANCE FROM THE SEA/LAKE

Lake, 5 km