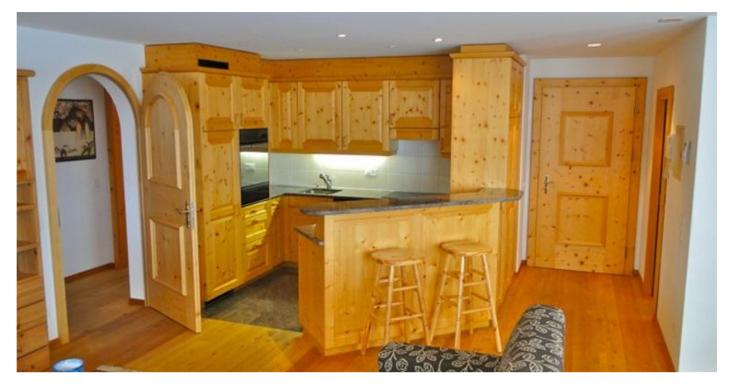

The entrance of the apartment boasts a very convenient cloakroom with a shower, a toilette and a washbasin: ideal after a long day skiing. The living and dining area is perfectly comfortable and especially welcoming, equipped with a TV, internet connection, radio and a nearby balcony with a breathtaking view on the surrounding panorama. The area also hosts a funde and blenders.