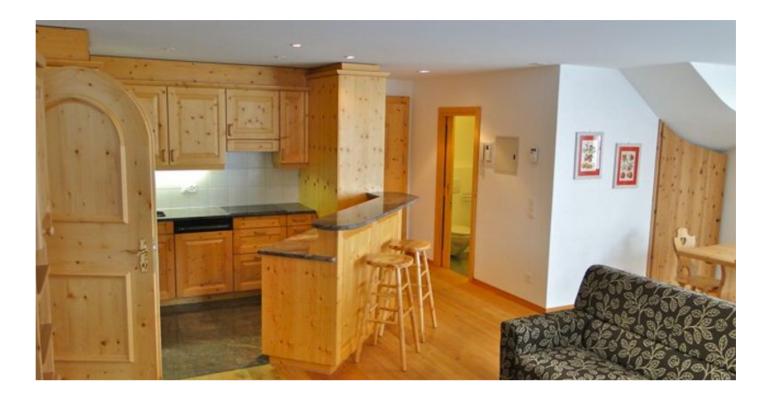

The entrance of the apartment boasts a very convenient cloakroom with a shower, a toilette and a washbasin: ideal after a long day skiing. The living and dining area is perfectly comfortable and especially welcoming, equipped with a TV, internet connection, radio and a nearby balcony with a breathtaking view on the surrounding panorama. The area also hosts a funde and blenders.