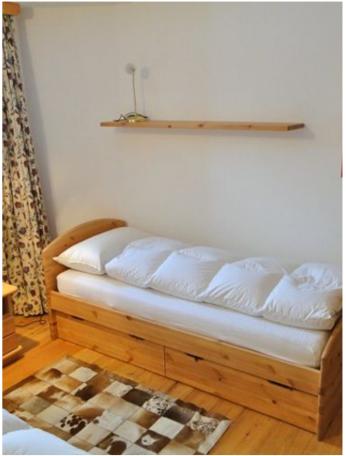

The night area of Eis Haus is composed of a double bedroom and a second room with two single beds. The apartment has a large bathroom with a window on the outside.

Perfect for sporty vacation, Eis Haus offers iron and ironing board for neat clothes - possibly for a dinner in Saint Moritz.