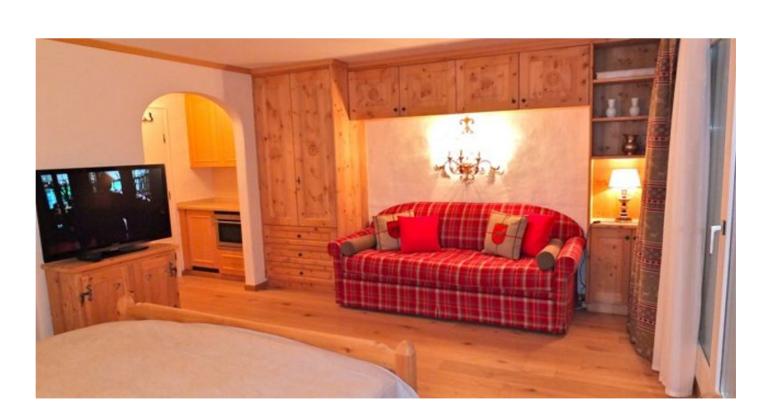

Nelke Haus is a triumphal fusion of natural colors and natural materials, all savvy mixed with a quite modern design, furniture and architecture. Past, present and future melt in this amazing apartment, and time stands still, dazed by the beauty of the details and of the amazing natural surroundings.

The living space is 35 square meters, perfect to stay close, warm and cozy during your vacation. The entrance of Nelke Haus welcomes the guests and then opens up on a kitchenette with microwave and dishwasher. The tiny living room has a dedicated dining area and a wooden double bed, in Swiss style. The accommodation only includes one bathroom, with a rain shower, wash basin, bidet and toilet.

Although tiny, Nelke Haus is equipped with many amenities, including an iPod/iPhone station, TV, garage space, use of the indoor swimming pool, shuttle, coffee capsules machine, DVD player and wellness area.