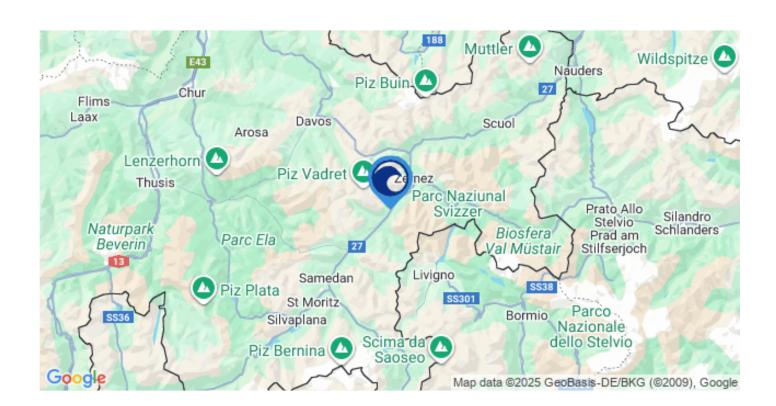

## Location

Nelke Haus is located in Engandin, a long valley in the Swiss Alps in the Canton of Graubünden, southeast Switzerland. The area is especially loved for its sunny climate, high mountains, beautiful landscapes and several outdoor activities. The Engadin valley lies at the centre of the Alpine range and constitutes the upper part of the 300 km-long Inn valley, and is divided in two parts: the Upper Engandin, from Maloja to Zernez - a remarkably straight and wide valley - and the Lower Engandin, from Zernez to the Austrian border, with a more tortuous landscape.

#### **POSITION**

**Engandine Valley** 

#### **AIRPORT**

Samedan Airport 20 km

#### DISTANCES FROM MAIN LOCATIONS

St. Moritz 15 km