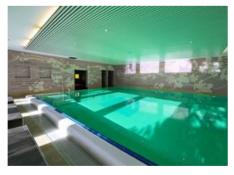

Although tiny, Nelke Haus is equipped with many amenities, including an iPod/iPhone station, TV, garage space, use of the indoor swimming pool, shuttle, coffee capsules machine, DVD player and wellness area.

## SERVICES AND ACCESSORIES

**✓** Parking

**✓** Garden

☑ Swimming pool

✓ Heating

**ॉ** Hi-Fi

**✓** DVD

Wi-Fi