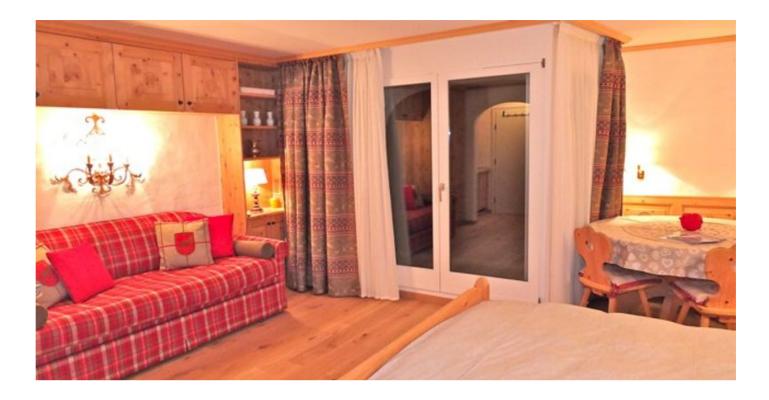

Nelke Haus is a triumphal fusion of natural colors and natural materials, all savvy mixed with a quite modern design, furniture and architecture. Past, present and future melt in this amazing apartment, and time stands still, dazed by the beauty of the details and of the amazing natural surroundings.

The living space is 35 square meters, perfect to stay close, warm and cozy during your vacation. The entrance of Nelke Haus welcomes the guests and then opens up on a kitchenette with microwave and dishwasher. The tiny living room has a dedicated dining area and a wooden double bed, in Swiss style. The accommodation only includes one bathroom, with a rain shower, wash basin, bidet and toilet.