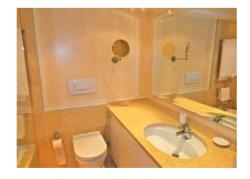

The living space is 35 square meters, perfect to stay close, warm and cozy during your vacation. The entrance of Nelke Haus welcomes the guests and then opens up on a kitchenette with microwave and dishwasher. The tiny living room has a dedicated dining area and a wooden double bed, in Swiss style. The accommodation only includes one bathroom, with a rain shower, wash basin, bidet and toilet.