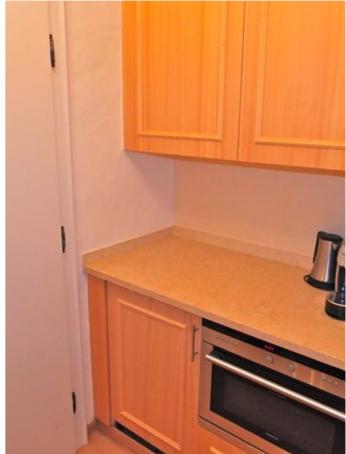

The living space is 35 square meters, perfect to stay close, warm and cozy during your vacation. The entrance of Nelke Haus welcomes the guests and then opens up on a kitchenette with microwave and dishwasher. The tiny living room has a dedicated dining area and a wooden double bed, in Swiss style. The accommodation only includes one bathroom, with a rain shower, wash basin, bidet and toilet.

Although tiny, Nelke Haus is equipped with many amenities, including an iPod/iPhone station, TV, garage space, use of the indoor swimming pool, shuttle, coffee capsules machine, DVD player and wellness area.