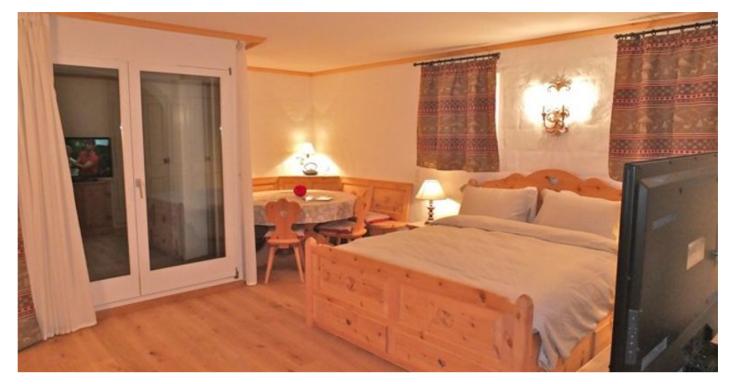

The living space is 35 square meters, perfect to stay close, warm and cozy during your vacation. The entrance of Nelke Haus welcomes the guests and then opens up on a kitchenette with microwave and dishwasher. The tiny living room has a dedicated dining area and a wooden double bed, in Swiss style. The accommodation only includes one bathroom, with a rain shower, wash basin, bidet and toilet.

Although tiny, Nelke Haus is equipped with many amenities, including an iPod/iPhone station, TV, garage space, use of the indoor swimming pool, shuttle, coffee capsules machine, DVD player and wellness area.