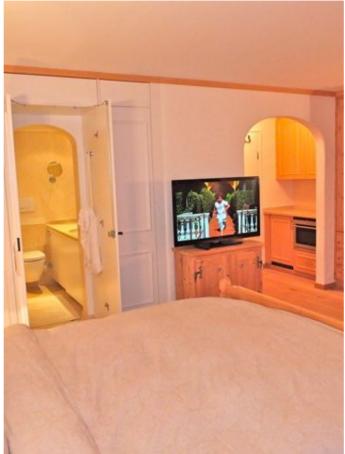

The living space is 35 square meters, perfect to stay close, warm and cozy during your vacation. The entrance of Nelke Haus welcomes the guests and then opens up on a kitchenette with microwave and dishwasher. The tiny living room has a dedicated dining area and a wooden double bed, in Swiss style. The accommodation only includes one bathroom, with a rain shower, wash basin, bidet and toilet.

Although tiny, Nelke Haus is equipped with many amenities, including an iPod/iPhone station, TV, garage space, use of the indoor swimming pool, shuttle, coffee capsules machine, DVD player and wellness area.