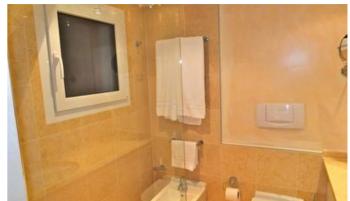

The living space is 35 square meters, perfect to stay close, warm and cozy during your vacation. The entrance of Nelke Haus welcomes the guests and then opens up on a kitchenette with microwave and dishwasher. The tiny living room has a dedicated dining area and a wooden double bed, in Swiss style. The accommodation only includes one bathroom, with a rain shower, wash basin, bidet and toilet.