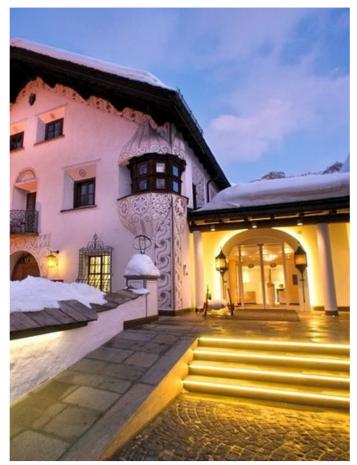

# **Description**

Nelke Haus is a beautiful property renovated in late 2014, and ready to welcome couples willing to spend a romantic vacation in Switzerland.

The accommodation is set only 1500 meters away from the ski lift, and that makes it a great solution for sport lovers, easily seduced by the Swiss ski trails.

Nelke Haus is a triumphal fusion of natural colors and natural materials, all savvy mixed with a quite modern design, furniture and architecture. Past, present and future melt in this amazing apartment, and time stands still, dazed by the beauty of the details and of the amazing natural surroundings.

## Location

Nelke Haus is located in Engandin, a long valley in the Swiss Alps in the Canton of Graubünden, southeast Switzerland. The area is especially loved for its sunny climate, high mountains, beautiful landscapes and several outdoor activities. The Engadin valley lies at the centre of the Alpine range and constitutes the upper part of the 300 km-long Inn valley, and is divided in two parts: the Upper Engandin, from Maloja to Zernez - a remarkably straight and wide valley - and the Lower Engandin, from Zernez to the Austrian border, with a more tortuous landscape.