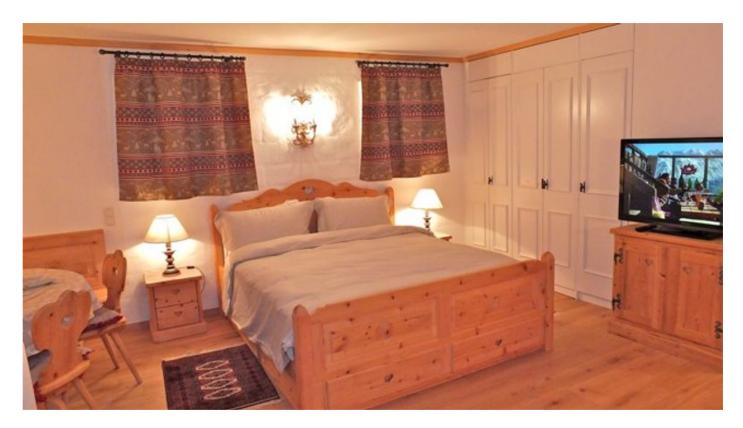

The living space is 35 square meters, perfect to stay close, warm and cozy during your vacation. The entrance of Nelke Haus welcomes the guests and then opens up on a kitchenette with microwave and dishwasher. The tiny living room has a dedicated dining area and a wooden double bed, in Swiss style. The accommodation only includes one bathroom, with a rain shower, wash basin, bidet and toilet.

Although tiny, Nelke Haus is equipped with many amenities, including an iPod/iPhone station, TV, garage space, use of the indoor swimming pool, shuttle, coffee capsules machine, DVD player and wellness area.