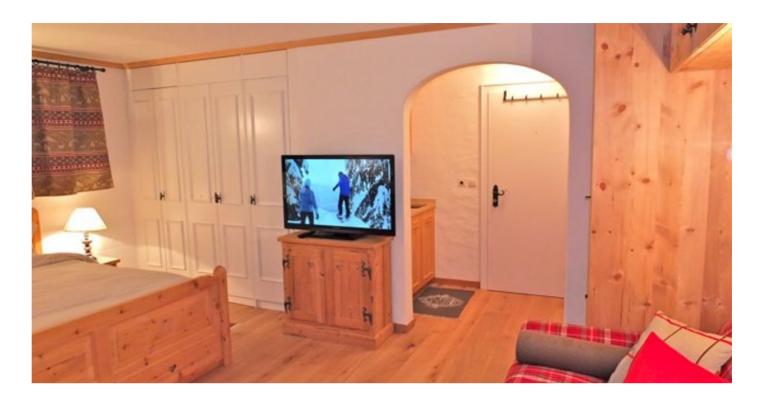

The living space is 35 square meters, perfect to stay close, warm and cozy during your vacation. The entrance of Nelke Haus welcomes the guests and then opens up on a kitchenette with microwave and dishwasher. The tiny living room has a dedicated dining area and a wooden double bed, in Swiss style. The accommodation only includes one bathroom, with a rain shower, wash basin, bidet and toilet.

Although tiny, Nelke Haus is equipped with many amenities, including an iPod/iPhone station, TV, garage space, use of the indoor swimming pool, shuttle, coffee capsules machine, DVD player and wellness area.